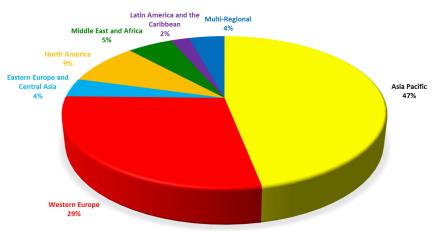

aire
10 financial centres rated

GGFI 11 uses 4,498 centre assessments from 633 respondents

Machine learning algorithm looks for relationships between assessments and instrumental factors Machine learning algorithm assigns ratings to unrated centres for each individual questionnaire response, based on analysis of instrumental factor/assessment relationship Complete assessments and predictions for all financial centres

Global Green Finance Index completed/updated

100+ instrumental factors on sustainability, business, human capital and infrastructure collected for all financial centres

Instrumental Factor
Instrumental Factor
Instrumental Factor
Instrumental Factor

**Instrumental Factor** 

GGFI 11 uses 150 instrumental factors







# Respondents



#### **Respondents By Sector**













### **Headlines**



- London retained its first position in the index, with New York moving up one place to take second place.
- Washington moved into the top 10, replacing Sydney.
- Western European centres take six of the top 10 places, with US centres taking the other four top 10 places.
- ➤ The margins separating centres at the top of the index continue to be tight in GGFI 11. Among the top 10 centres the spread of ratings is 31 out of 1,000, compared to 42 out of 1,000 in GGFI 10.
- ➤ Confidence in green finance appears to be strong, with all centres improving their rating in GGFI 11, and the average rating up just over 10% compared with GGFI 10.
- The number of centres in the index has increased to 86 with Lagos and Kigali.





# **Headlines – Top 20 Centres**



| Centre