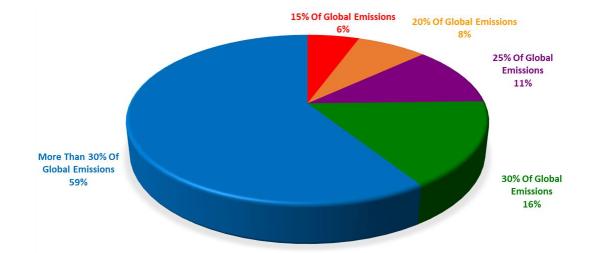

## **Growth In Carbon Trading**

- We asked respondents to the GGFI survey to assess the proportion of global emissions that they thought will be covered by carbon pricing schemes by 2030
- ♦ The highest percentage of respondents (59%) considered that over 30% of emissions will be within carbon pricing schemes by 2030