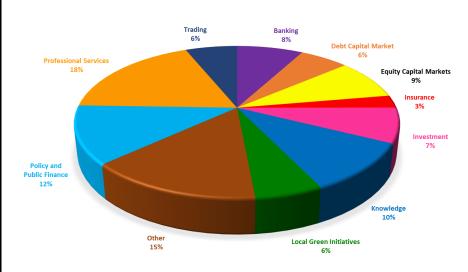

nnaire
10 financial centres rated

GGFI 11 uses 4,498 centre assessments from 633 respondents

Machine learning algorithm looks for relationships between assessments and instrumental factors Machine learning algorithm assigns ratings to unrated centres for each individual questionnaire response, based on analysis of instrumental factor/assessment relationship Complete assessments and predictions for all financial centres

Global Green Finance Index completed/updated

100+ instrumental factors on sustainability, business, human capital and infrastructure collected for all financial centres

Instrumental Factor
Instrumental Factor
Instrumental Factor
Instrumental Factor

**Instrumental Factor** 

GGFI 11 uses 150 instrumental factors







# Respondents



#### **Respondents By Sector**













### **Headlines**



- London retained its first position in the index, with New York moving up one place to take second place.
- Washington moved into the top 10, replacing Sydney.
- Western European centres take six of the top 10 places, with US centres taking the other four top 10 places.
- ➤ The margins separating centres at the top of the index continue to be tight in GGFI 11. Among the top 10 centres the spread of ratings is 31 out of 1,000, compared to 42 out of 1,000 in GGFI 10.
- ➤ Confidence in green finance appears to be strong, with all centres improving their rating in GGFI 11, and the average rating up just over 10% compared with GGFI 10.
- The number of centres in the index has increased to 86 with Lagos and Kigali.





# **Headlines – Top 20 Centres**



| Centre