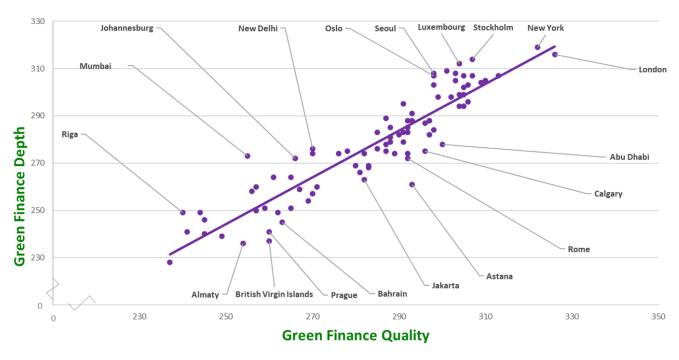

| 307    |  |
| Copenhagen    | 14   | 304    | 5       | 309    |  |
| Washington DC | 8    | 307    | 10      | 305    |  |
| San Francisco | 6    | 308    | 17      | 303    |  |
| Singapore     | 5    | 309    | 20      | 301    |  |
| Zurich        | 15   | 303    | 8       | 306    |  |
| Sydney        | 12   | 305    | 17      | 303    |  |
| Edinburgh     | 17   | 302    | 10      | 305    |  |
| Seoul         | 6    | 308    | 23      | 298    |  |
| Oslo          | 8    | 307    | 23      | 298    |  |
| Paris         | 18   | 299    | 10      | 305    |  |
| Wellington    | 18   | 299    | 14      | 304    |  |
| Chicago       | 22   | 296    | 8       | 306    |  |
| Shanghai      | 15   | 303    | 23      | 298    |  |







# **Relationship Between Depth & Quality**











# **Ranking By Instrumental Factor Group**



| Rank  |                | Instrumental Factor Group |               |                |  |  |  |  |  |
|-------|----------------|---------------------------|---------------|----------------|--|--|--|--|--|
| Naiik | Sustainability | Business                  | Human Capital | Infrastructure |  |  |  |  |  |
| 1     | London         | New York                  | London        | London         |  |  |  |  |  |
| 2     | New York       | London                    | New York      | New York       |  |  |  |  |  |
| 3     | Stockholm      | Stockholm                 | Stockholm     | Washington DC  |  |  |  |  |  |
| 4     | Singapore      | Los Angeles               | Zurich        | Paris          |  |  |  |  |  |
| 5     | Copenhagen