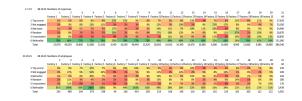

Answers from workers are used, via the mapping and with statistical processing, to light up **9 traffic lights for a workplace** that correspond to each of the 9 ETI base codes:

- Free choice of employment
- Freedom of association
- Safe & hygienic working conditions
- No child labour
- Living wages

- No excessive working hours
- No discrimination
- Regular employment
- No harsh or inhumane treatment