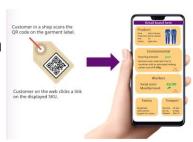

### Using the app

Each time the app is run, 10 questions are randomly pulled from a larger panel of questions (80+).

Questions are answered by sliding from left to right, scoring between 1 and 10. It takes 2 minutes to answer. We aim to have workers respond 2x per week. Available in any language.

| 6:08 Please answer the questions I. Please rate your access to drinking water at work? | Image: state                                                                                             |                                                                 | B the second | <ul> <li>Besse answer the questions</li> <li>Please answer the questions</li> <li>Please rais your access to drinkling water at work?</li> <li>Please rais your access to drinkling water at work?</li> <li>Please rais your access to drinkling water at work?</li> <li>Please rais your access to drinkling water at work?</li> </ul>                                                                                                                                                                                                                                                                                                                                                                                                                                                                                                                                                                                                                                                                                                                                                                                                                                                                                                                                                                                                                                                                                                                                                                                                                                                                                                                                                                                                                                                                                                                                                                                                                                                                                                                                                                                          |  |
|----------------------------------------------------------------------------------------|----------------------------------------------------------------------------------------------------------------------------------------------------------------------------------------------------------------------------------------------------------------------------------------------------------------------------------------------------------------------------------------------------------------------------------------------------------------------------------------------------------------------------------------------------------------------------------------------------------------------------------------------------------------------------------------------------------------------------------------------------------------------------------------------------------------------------------------------------------------------------------------------------------------------------------------------------------------------------------------------------------------------------------------------------------------------------------------------------------------------------------------------------------------------------------------------------------------------------------------------------------------------------------------------------------------------------------------------------------------------------------------------------------------------------------------------------------------------------------------------------------------------------------------------------------------------------------------------------------------------------------------------------------------------------------------------------------------------------------------------------------------------------------------------------------------------------------------------------------------------------------------------------------------------------------------------------------------------------------------------------------------------------------------------------------------------------------------------------------------------------------------------------------------------------------------------------------|-----------------------------------------------------------------|----------------------------------------------------------------------------------------------------------------------------------------------------------------------------------------------------------------------------------------------------------------------------------------------------------------------------------------------------------------------------------------------------------------------------------------------------------------------------------------------------------------------------------------------------------------------------------------------------------------------------------------------------------------------------------------------------------------------------------------------------------------------------------------------------------------------------------------------------------------------------------------------------------------------------------------------------------------------------------------------------------------------------------------------------------------------------------------------------------------------------------------------------------------------------------------------------------------------------------------------------------------------------------------------------------------------------------------------------------------------------------------------------------------------------------------------------------------------------------------------------------------------------------------------------------------------------------------------------------------------------------------------------------------------------------------------------------------------------------------------------------------------------------------------------------------------------------------------------------------------------------------------------------------------------------------------------------------------------------------------------------------------------------------------------------------------------------------------------------------------------|----------------------------------------------------------------------------------------------------------------------------------------------------------------------------------------------------------------------------------------------------------------------------------------------------------------------------------------------------------------------------------------------------------------------------------------------------------------------------------------------------------------------------------------------------------------------------------------------------------------------------------------------------------------------------------------------------------------------------------------------------------------------------------------------------------------------------------------------------------------------------------------------------------------------------------------------------------------------------------------------------------------------------------------------------------------------------------------------------------------------------------------------------------------------------------------------------------------------------------------------------------------------------------------------------------------------------------------------------------------------------------------------------------------------------------------------------------------------------------------------------------------------------------------------------------------------------------------------------------------------------------------------------------------------------------------------------------------------------------------------------------------------------------------------------------------------------------------------------------------------------------------------------------------------------------------------------------------------------------------------------------------------------------------------------------------------------------------------------------------------------------|--|
| 1 2 3 4 5 6 7 8 9 10<br>Very Bad Average Very Good<br>NEXT                             | Please answer the questions<br>Please answer the questions<br>Please rate your access to disking water at war?<br>Please rate your access to disking water at war?<br>Use the please rate your access to disking water at war?<br>Use the please rate your access to disking water at war?<br>Use the please rate your access to disking water at war?<br>Use the please rate your access to disking water at war?<br>Use the please rate your access to disking water at war?<br>Use the please rate your access to disking water at war?<br>Use the please rate your access to disking water at war?<br>Use the please rate your access to disking water at war?<br>Use the please rate your access to disking water at war?<br>Use the please rate your access to disking water at war?<br>Use the please rate your access to disking water at war?<br>Use the please rate your access to disking water at war?<br>Use the please rate your access to disking water at war?<br>Use the please rate your access to disking water at war?<br>Use the please rate your access to disking water at war?<br>Use the please rate your access to disking water at war?<br>Use the please rate your access to disking water at war?<br>Use the please rate your access to disking water at war?<br>Use the please rate your access to disking water at war?<br>Use the please rate your access to disking water at war?<br>Use the please rate your access to disking water at war?<br>Use the please rate your access to disking water at war?<br>Use the please rate your access to disking water at war?<br>Use the please rate your access to disking water at war?<br>Use the please rate your access to disking water at war?<br>Use the please rate your access to disking water at war?<br>Use the please rate your access to disking water at war?<br>Use the please rate your access to disking water at war?<br>Use the please rate your access to disking water at war?<br>Use the please rate your access to disking water at war?<br>Use the please rate your access to disking water at war?<br>Use the please rate your at war?<br>Use the please rate your at war?<br>Use the please rate yo | Image: set of the questions         Image: set of the questions |                                                                                                                                                                                                                                                                                                                                                                                                                                                                                                                                                                                                                                                                                                                                                                                                                                                                                                                                                                                                                                                                                                                                                                                                                                                                                                                                                                                                                                                                                                                                                                                                                                                                                                                                                                                                                                                                                                                                                                                                                                                                                                                            | C provide a subset of the questions<br>The search subset of the difference of the of the differen |  |