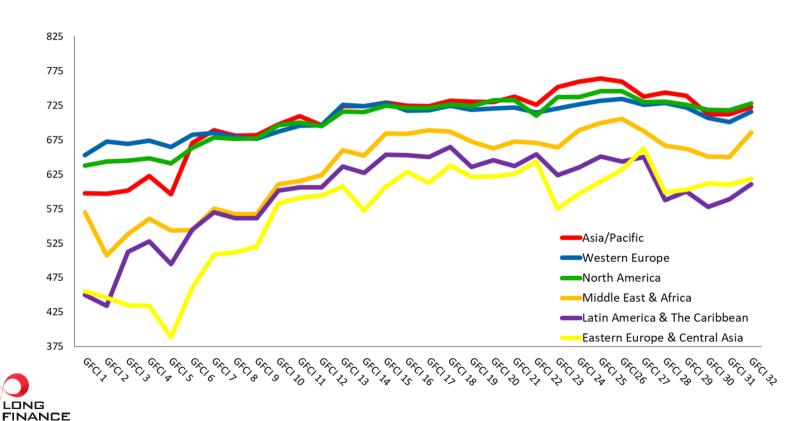

## **Regional Performance Over Time**

**Average GFCI Rating Of The Top Five Centres In Each Region** 