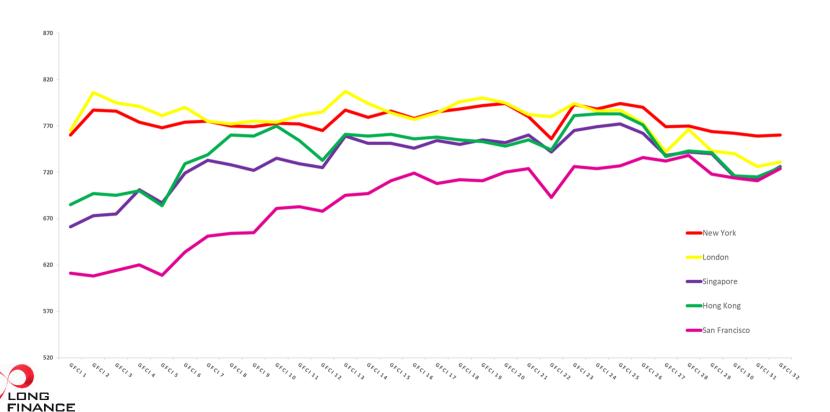

last recorded in GFCI 27 in March 2020. This suggests that there is confidence in financial centres themselves, even against a background of global instability
- Paris returned to the top ten in the index, replacing Tokyo which fell to 16th place, perhaps reflecting a comparatively slow consumer recovery following the Covid-19 pandemic
- Chinese, US, and German centres performed well in the Fintech ratings, with Atlanta, Chengdu, Berlin, Stuttgart, San Diego, Tianjin, Dalian, Nanjing, Hangzhou, and Wuhan improving more than 10 rank places. Outside of these countries. Helsinki, Oslo, and Lugano also gained more than 10 rank places.



## **Regional Performance Over Time**



**Average GFCI Rating Of The Top Five Centres In Each Region** 





## **Top Five Centres – Ratings Over Time**







## **Western Europe – Leading Centres**



| © Z/yen | Group 2022 |
|---------|------------|
|---------|------------|

| Centre     | GFC  | 132    | GF   | CI 31  | Change In   | Change In   |
|------------|------|--------|------|--------|-------------|-------------|
| Centre     | Rank | Rating | Rank | Rating | Rank        | Rating      |
| London     | 2    | 731    | 2    | 726    | 0           | <b>▲</b> 5  |
| Paris      | 10   | 719    | 11   | 706    | <b>1</b>    | ▲13         |
| Frankfurt  | 18   | 711    | 16   | 694    | ▼2          | <b>▲</b> 17 |
| Amsterdam  | 19   | 710    | 19   | 687    | 0           | ▲23         |
| Geneva     | 20   | 709    | 25   | 678    | <b>▲</b> 5  | ▲31         |
| Luxembourg | 21   | 708    | 27   | 676    | <b>▲</b> 6  | ▲32         |
|