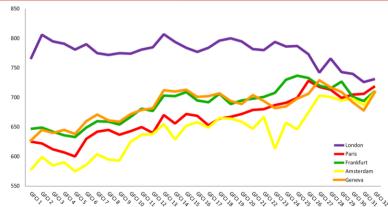

## **Western Europe – Leading Centres**

| © Z/yen | Group 2022 |
|---------|------------|
|---------|------------|

| Centre     | GFC  | 132    | GF   | CI 31  | Change In   | Change In   |
|------------|------|--------|------|--------|-------------|-------------|
| Centre     | Rank | Rating | Rank | Rating | Rank        | Rating      |
| London     | 2    | 731    | 2    | 726    | 0           | <b>▲</b> 5  |
| Paris      | 10   | 719    | 11   | 706    | <b>1</b>    | ▲13         |
| Frankfurt  | 18   | 711    | 16   | 694    | ▼2          | <b>▲</b> 17 |
| Amsterdam  | 19   | 710    | 19   | 687    | 0           | ▲23         |
| Geneva     | 20   | 709    | 25   | 678    | <b>▲</b> 5  | ▲31         |
| Luxembourg | 21   | 708    | 27   | 676    | <b>▲</b> 6  | ▲32         |
| Zurich     | 22   | 707    | 20   | 686    | ▼2          | ▲21         |
| Munich     | 24   | 705    | 28   | 675    | <b>4</b>    | ▲30         |
| Berlin     | 26   | 703    | 42   | 659    | <b>▲</b> 16 | <b>▲</b> 44 |
| Edinburgh  | 27   | 702    | 21   | 684    | <b>▼</b> 6  | <b>▲</b> 18 |