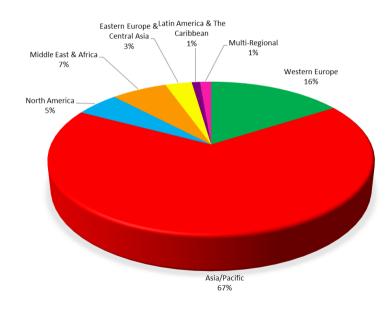

Know Our Financial System Is Working?"

This is the question underlying Long Finance's goal to improve society's understanding and use of finance over the long-term. In contrast to the short-termism that defines today's economic view, the Long Finance time-frame is roughly 100 years.







#### **Factor Assessment Indices**



- Combine perception data with quantitative data using advanced statistical modelling
- Individual assessments of financial centres are associated with the quantitative data for that centre
- We can then predict how the individual would rate other financial centres based on their profile





#### The GFCI World



#### 119 Centres In GFCI 32 Plus 9 Associate Centres







## **GFCI 31 Respondents**



#### **Respondents By Sector**



#### Respondents By Region







# **GFCI 31 - Top 20 Centres**



|               | GE(  | CI 32  | GE   | CI 31  | Change in  | Change in   |
|---------------|------|--------|------|--------|------------|-------------|
| Centre        | Rank | Rating | Rank | Rating | Rank       | Rating      |
| New York      | 1    | 760    | 1    | 759    | 0          |             |
| London        | 2    | 731    | 2    | 726    | 0          | <b>▲</b> 5  |
| Singapore     | 3    | 726    | 6    | 712    | <b>▲</b> 3 | ▲14         |
| Hong Kong     | 4    | 725    | 3    | 715    | ▼1         | ▲10         |
| San Francisco | 5    | 724    | 7    | 711    | <b>▲</b> 2 | <b>▲</b> 13 |
| Shanghai      | 6    | 723    | 4    | 714    | ▼2         | <b>▲</b> 9  |
| Los Angeles   | 7    | 722    | 5    | 713    | ▼2         | <b>▲