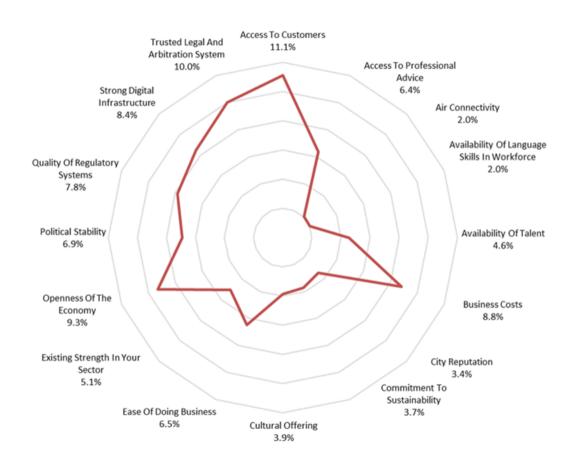

<b>▲</b> 16      |
| Sydney        | 15           | 681            | 21           | 643            | <b>▲</b> 6     | ▲38              |
| Paris         | 16           | 680            | 16           | 651            | 0              | ▲ 29             |
| Atlanta       | 17           | 679            | 30           | 634            | <b>▲</b> 13    | <b>▲</b> 45      |
| Toronto       | 18           | 678            | 19           | 645            | <b>▲</b> 1     | ▲33              |
| Busan         | 19           | 677            | 23           | 641            | ▲4             | ▲36              |
| Qingdao       | 20           | 676            | 25           | 639            | <b>▲</b> 5     | ▲37              |





© Z/yen Group 2022

## **Factors Affecting Choice Of Location**









#### **Global Financial Centres Index 32**





Yu Lingqu
Deputy Director of Financial
Development Department
China Development Institute





# New Landscapes in Global Finance: Prospects and Responses





Mike Wardle
Chief Executive Officer
Z/Yen Group





# New Landscapes in Global Finance: Prospects and Responses





He Ping
Deputy Dean of School of
Economics and
Management
Tsinghua University



Douglas McWilliams
Deputy Chairman
Centre for Economics
and Business Research



Qian Zongxin
Deputy Dean of School
of Finance
Renmin
University of China



Yu Changhua
Professor of National
School of Development
Peking University



Professor Michael Mainelli Chairman Z/Yen Group





## **Issues And Challenges**



- What are the new changes and challenges in the global finance in 2