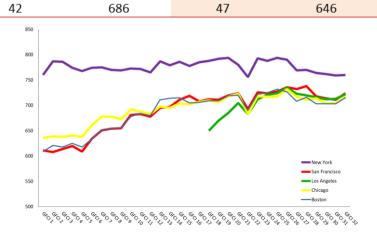

## **Top Five Centres – Ratings Over Time**

## **North America – Leading Centres**

| Centre        | GFO  | GFCI 32 |      | GFCI 31 |            | Change In  |
|---------------|------|---------|------|---------|------------|------------|
| Centre        | Rank | Rating  | Rank | Rating  | Rank       | Rating     |
| New York      | 1    | 760     | 1    | 759     | 0          | <b>1</b>   |
| San Francisco | 5    | 724     | 7    | 711     | <b>▲</b> 2 | ▲13        |
| Los Angeles   | 7    | 722     | 5    | 713     | ▼2         | <b>▲</b> 9 |
| Chicago       | 12   | 717     | 13   | 704     | <b>1</b>   | ▲13        |
| Boston        | 14   | 715     | 14   | 703     | 0          | ▲ 12       |
| Washington DC | 15   | 714     | 15   | 702     | 0          | ▲ 12       |
| Toronto       | 23   | 706     | 22   | 683     | ▼1         | ▲ 23       |