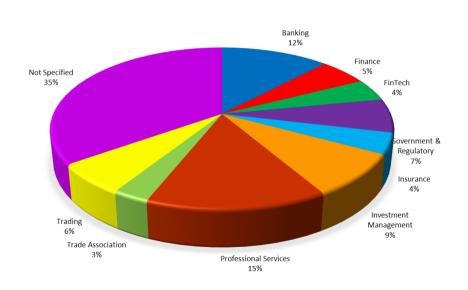

nance**



#### "When Would We Know Our Financial System Is Working?"

This is the question underlying Long Finance's goal to improve society's understanding and use of finance over the long-term. In contrast to the short-termism that defines today's economic view, the Long Finance time-frame is roughly 100 years.







#### **Factor Assessment Indices**



- Combine perception data with quantitative data using advanced statistical modelling
- Individual assessments of financial centres are associated with the quantitative data for that centre
- We can then predict how the individual would rate other financial centres based on their profile





#### The GFCI World



#### 119 Centres In GFCI 32 Plus 9 Associate Centres







## **GFCI 31 Respondents**



#### **Respondents By Sector**



#### Respondents By Region







# **GFCI 31 - Top 20 Centres**



|               | GE(  | CI 32  | GE   | CI 31  | Change in  | Change in   |
|---------------|------|--------|------|--------|------------|-------------|
| Centre        | Rank | Rating | Rank | Rating | Rank       | Rating      |
| New York      | 1    | 760    | 1    | 759    | 0          |             |
| London        | 2    | 731    | 2    | 726    | 0          | <b>▲</b> 5  |
| Singapore     | 3    | 726    | 6    | 712    | <b>▲</b> 3 | ▲14         |
| Hong Kong     | 4    | 725    | 3    | 715    | ▼1         | ▲10         |
| San Francisco | 5    | 724    | 7    | 711    | <b>▲</b> 2 | <b>▲</b> 13 |
| Shanghai      | 6    | 723    | 4    | 714    | ▼2         | <b>▲</b> 9  |
| Los Angeles   | 7    | 722    | 5