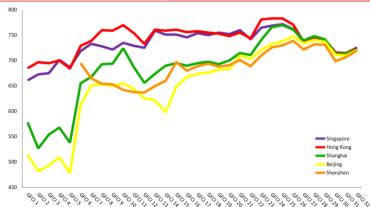

## **Top Five Centres – Ratings Over Time**

## **Asia/Pacific – Leading Centres**

| © Z/yen | Group | 2022 |
|---------|-------|------|
|---------|-------|------|

| Contro    | GFC  | GFCI 32 |      | GFCI 31 |             | Change In   |
|-----------|------|---------|------|---------|-------------|-------------|
| Centre    | Rank | Rating  | Rank | Rating  | Rank        | Rating      |
| Singapore | 3    | 726     | 6    | 712     | <b>▲</b> 3  | <b>▲</b> 14 |
| Hong Kong | 4    | 725     | 3    | 715     | <b>▼</b> 1  | <b>▲</b> 10 |
| Shanghai  | 6    | 723     | 4    | 714     | ▼2          | <b>▲</b> 9  |
| Beijing   | 8    | 721     | 8    | 710     | 0           | <b>▲</b> 11 |
| Shenzhen  | 9    | 720     | 10   | 707     | <b>1</b>    | ▲13         |
| Seoul     | 11   | 718     | 12   | 705     | <b>1</b>    | ▲13         |
| Sydney    | 13   | 716     | 23   | 682     | <b>▲</b> 10 | <b>▲</b> 34 |
| Tokyo     | 16   | 713     | 9    | 708     | ▼7          | <b>▲</b> 5  |
| Guangzhou | 25   | 704     | 24   | 681     | ▼1          | ▲23         |
| Busan     | 29   | 700     | 30   | 673     | <b>1</b>    | ▲27         |