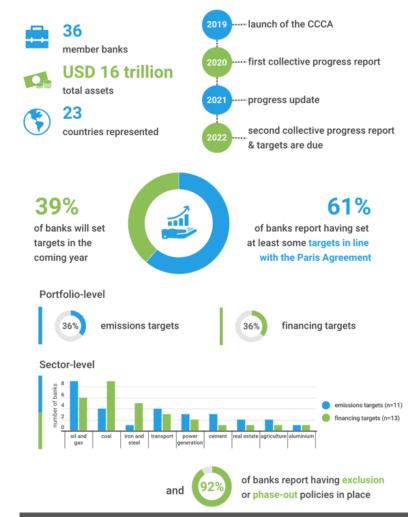

## Financial Industry and Climate Commitments

A growing movement

Greenfin 2022, June 28-29, New York

United Nations Global Compact

20209 participants

United Nations Environment Finance Initiative

- 113 Banks
- 41 Countries
- US\$ 68trn Total Assets
- 38% of global banking assets

Net Zero Banking Alliance

Members

UNEP FI Bank survey of 33 CCCA Members, Oct 1, 2021