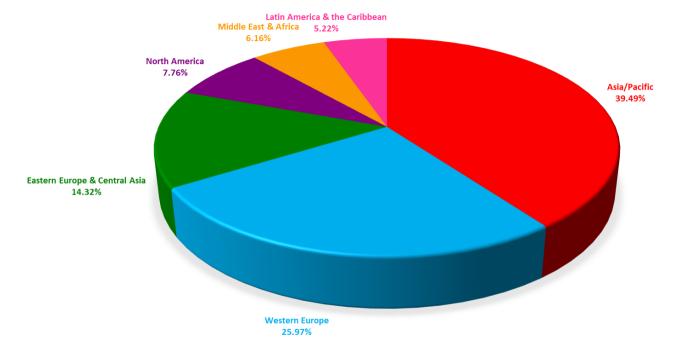

© 7/Yen Group 2022

#### **Definitions**



- Financial Centres UNEP defines financial centres as "cities with an intense concentration of financial activity involving an interlocking set of financial sectors and transactions".
- ♦ Green Finance refers to any financial instrument or financial services activity which results in positive change for the environment and society over the long term (sustainability). The most basic "greenness" criterion of a company or project is that it contributes to reducing the emission of Greenhouse Gases.







#### **Factor Assessment Index**



© Z/Yen Group 2022



GGFI 9 uses 4,483 centre assessments from 747 respondents





GGFI 9 uses 147 instrumental factors







# **Respondents By Sector**











# **Respondents By Region**











© Z/Yen Group 2022

#### **Headlines**



- ◆ London and Amsterdam maintained their first and second positions in GGFI 9, both improving their rating by more than 10 points.
- ◆ London may have benefitted from both recent UK government action on green finance, including the issue of the first UK sovereign green bond, and from its position as host of COP 26.
- Western European centres take seven of the top 10 places, with US centres taking the other three places.
- Six Asia/Pacific centres feature in the top 20, with Sydney moving into a leading position in the region.
- New York moved into the top 10, taking fifth place.
- ◆ The margins separating centres at the top of the index have broadened in GGFI 9. Among the top 10 centres the spread of ratings is 45 out of 1,000, compared to