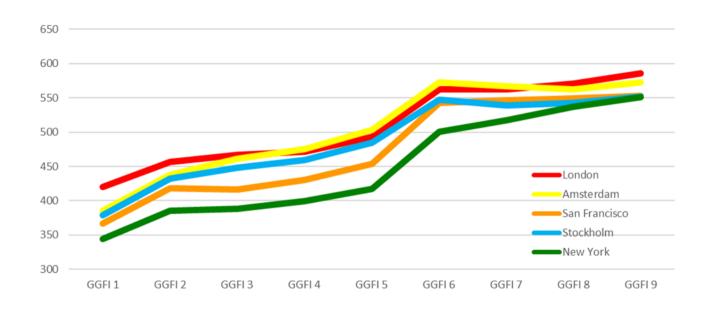

## **Leading Centres Over Time**

#### **Headlines**

- ◆ London and Amsterdam maintained their first and second positions in GGFI 9, both improving their rating by more than 10 points.
- ◆ London may have benefitted from both recent UK government action on green finance, including the issue of the first UK sovereign green bond, and from its position as host of COP 26.
- Western European centres take seven of the top 10 places, with US centres taking the other three places.
- Six Asia/Pacific centres feature in the top 20, with Sydney moving into a leading position in the region.
- New York moved into the top 10, taking fifth place.
- ◆ The margins separating centres at the top of the index have broadened in GGFI 9. Among the top 10 centres the spread of ratings is 45 out of 1,000, compared to 31 out of 1,000 in GGFI 8.

# **Headlines – Top 20 Centres**

| Centre        | GG   | FI 9   | GG   | FI 8   | Change In     | Change In     |
|---------------|------|--------|------|--------|---------------|---------------|
|               | Rank | Rating | Rank | Rating | Rank          | Rating        |
| London        | 1    | 586    | 1    | 571    | <b>&gt;</b> 0 | <b>▲</b> 15   |
| Amsterdam     | 2    | 573    | 2    | 562    | <b>&gt;</b> 0 | <b>▲</b> 11   |
| San Francisco | 3    | 553    | 3    | 549    | <b>&gt;</b> 0 | <b>4</b>      |
| Stockholm     | 4    | 552    | 7    | 543    | <b>▲</b> 3    | <b>▲</b> 9    |
| New York      | 5    | 551    | 13   | 537    | ▲ 8           | <b>▲</b> 14   |
| Zurich        | 6    | 548    | 4    | 548    | <b>▼</b> -2   | <b>&gt;</b> 0 |
| Luxembourg    | 7    | 546    | 5    | 545    | <b>▼</b> -2   | <b>1</b>      |
| Oslo          | 8    | 545    | 9    | 541    | <b>▲</b> 1    | <b>4</b>      |
| Geneva        | 9    | 543    | 6    | 544    | <b>▼</b> -3   | <b>▼</b> -1   |
| Los Angeles   | 10   | 541    | 8    | 542    | <b>▼</b> -2   | <b>▼</b> -1   |
| Paris         | 11   | 540    | 10   | 540    | <b>▼</b> -1   | <b>&gt;</b> 0 |
| Copenhagen    | 12   | 539    | 12   | 538    | <b>&gt;</b> 0 | <b>1</b>      |
| Sydney        | 13   | 538    | 20   | 530    | <b>▲</b> 7    | ▲ 8           |
| Beijing       | 14   | 537    | 11   | 539    | <b>▼</b> -3   | <b>▼</b> -2   |
| Seoul         | 15   | 536    | 16   | 533    | <b>1</b>      | <b>▲</b> 3    |
| Singapore     | 16   | 535    | 16   | 533    | <b>&gt;</b> 0 | <b>▲</b> 2    |
| Wellington    | 17   | 534    | 24   | 526    | <b>▲</b> 7    | ▲ 8           |
| Shanghai      | 18   | 533    | 14   | 536    | <b>▼</b> -4   | <b>▼</b> -3   |
| Washington DC | 19   | 532    | 15   | 534    | <b>▼</b> -4   | <b>▼</b> -2   |
| Helsinki      | 20   | 531    | 18   | 532    | <b>▼</b> -2   | <b>▼</b> -1   |