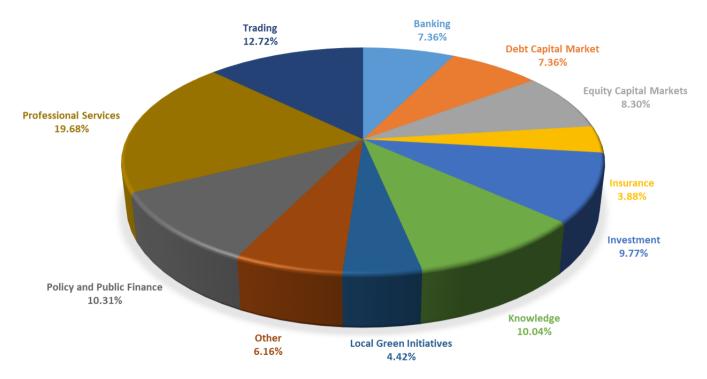

# **Ranking By Industry Sector**

| Rank | Policy        | Knowledge     | Banking       | Investment             | Trading       |
|------|---------------|---------------|---------------|------------------------|---------------|
| 1    | London        | London        | Beijing       | London                 | Beijing       |
| 2    | Geneva        | Amsterdam     | Shanghai      | Amsterdam              | San Francisco |
| 3    | Zurich        | Paris         | Guangzhou     | New York               | Guangzhou     |
| 4    | Edinburgh     | New York      | Singapore     | Shanghai               | New York      |
| 5    | Los Angeles   | Los Angeles   | Sydney        | Dubai                  | Los Angeles   |
| 6    | Shenzhen      | San Francisco | Hong Kong     | Tokyo                  | Boston        |
| 7    | Amsterdam     | Berlin        | Shenzhen      | Beijing                | Washington DC |
| 8    | San Francisco | Frankfurt     | New York      | Singapore              | Shenzhen      |
| 9    | Melbourne     | Copenhagen    | Seoul         | Osaka                  | Shanghai      |
| 10   | Abu Dhabi     | Shenzhen      | Boston        | San Francisco          | Chicago       |
| 11   | Luxembourg    | Luxembourg    | Washington DC | Seoul                  | Nur-Sultan    |
| 12   | Singapore     | Seoul         | Montreal      | Boston                 | Edinburgh     |
| 13   | Beijing       | Brussels      | Los Angeles   | Malta                  | Doha          |
| 14   | Berlin        | Singapore     | Tokyo         | Hong Kong              | Abu Dhabi     |
| 15   | Guangzhou     | Beijing       | Melbourne     | British Virgin Islands | Melbourne     |
| 16   | Frankfurt     | Stockholm     | Busan         | Los Angeles            | Vancouver     |
| 17   | Washington DC | Munich        | Zurich        | Luxembourg             | Busan         |
| 18   | Seoul         | Hamburg       | San Francisco | Chicago                | Almaty        |
| 19   | Glasgow       | Washington DC | Chicago       | Geneva                 | Singapore     |
| 20   | Paris         | Helsinki      | London        | Mumbai                 | London        |
|      |               |               |               |                        |               |