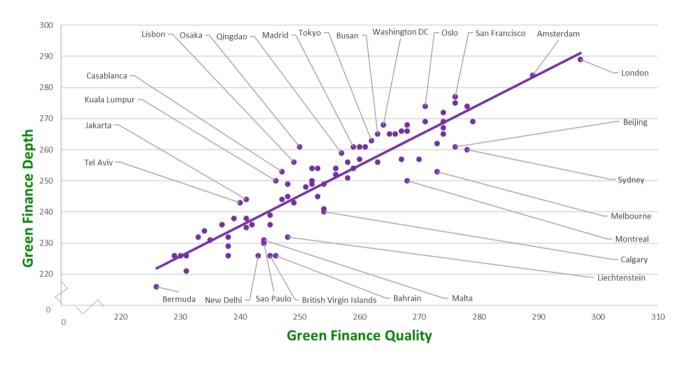

### **GGFI 9 Dimensions**

|               | De   | epth   | Quality |        |  |
|---------------|------|--------|---------|--------|--|
| Centre        | Rank | Rating | Rank    | Rating |  |
| London        | 1    | 289    | 1       | 297    |  |
| Amsterdam     | 2    | 284    | 2       | 289    |  |
| San Francisco | 3    | 277    | 6       | 276    |  |
| Stockholm     | 5    | 274    | 4       | 278    |  |
| New York      | 4    | 275    | 6       | 276    |  |
| Zurich        | 8    | 269    | 3       | 279    |  |
| Luxembourg    | 7    | 272    | 9       | 274    |  |
| Oslo          | 5    | 274    | 15      | 271    |  |
| Geneva        | 8    | 269    | 9       | 274    |  |
| Los Angeles   | 13   | 267    | 9       | 274    |  |
| Paris         | 8    | 269    | 15      | 271    |  |
| Copenhagen    | 16   | 265    | 9       | 274    |  |
| Sydney        | 27   | 260    | 4       | 278    |  |
| Beijing       | 22   | 261    | 6       | 276    |  |
| Seoul         | 11   | 268    | 18      | 268    |  |
| Singapore     | 21   | 262    | 13      | 273    |  |
| Wellington    | 14   | 266    | 18      | 268    |  |
| Shanghai      | 14   | 266    | 21      | 267    |  |
| Washington DC | 11   | 268    | 25      | 264    |  |
| Helsinki      | 16   | 265    | 23      | 266    |  |

## **Relationship Between Depth & Quality**