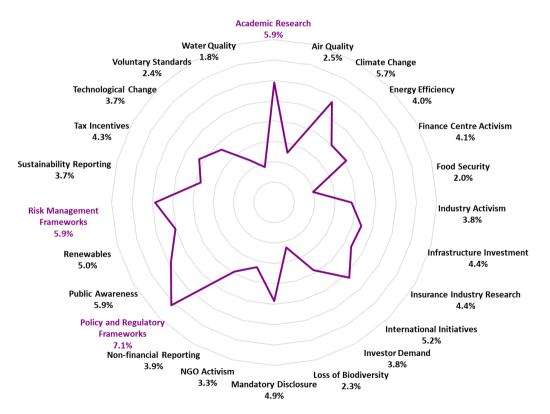

| 530    | 11   | 27          | 16         |
| Sydney        | 529    | 12   | 13          | 1          |
| Busan         | 528    | 13   | 22          | 9          |
| Stockholm     | 527    | 14   | 4           | -10        |
| Wellington    | 526    | 15   | 17          | 2          |
| Copenhagen    | 525    | 16   | 12          | -4         |
| Tokyo         | 524    | 17   | 25          | 8          |
| Oslo          | 523    | 18   | 8           | -10        |
| Los Angeles   | 523    | 18   | 10          | -8         |
| Melbourne     | 523    | 18   | 24          | 6          |







#### What Is On Practitioners' Minds?



© Z/Yen Group 2022

#### **Areas Of Interest**









#### What Is On Practitioners' Minds?



© Z/Yen Group 2022

#### **Drivers Of Green Finance**









#### **Policy Performance Bonds**



- ◆ Concept developed in 2005 by Z/Yen
- ◆ Focused on outcomes rather than on use of proceeds
- ♦ Issued with specific sustainability performance targets (SPTs), which contain key performance indicators (KPIs), for example: "A 10% reduction in 16-20-year-olds not in employment education or training by 2030"
- ◆ If the SPTs are missed the bond is subject to a "stepup" clause, meaning the bond interest increases
- Already issued by corporates, who are now joined by the Republic of Chile









#### Chile's Sovereign Sustainability-Linked Bond



- Launched in March 2022
- First-ever Sovereign Sustainability-Linked Bond (SSLB)
- \$2 billion 20 years SSLB
- More than 230 investors
- More than four times oversubscribed
- Aimed to embed green and fi