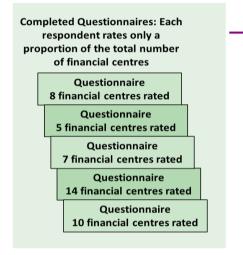

#### **Factor Assessment Index**

© Z/Yen Group 2022

GGFI 9 uses 4,483 centre assessments from 747 respondents

GGFI 9 uses 147 instrumental factors