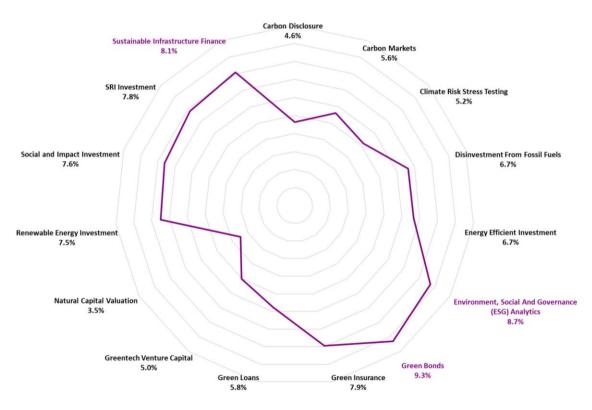

| 15          | 6          |
| Shanghai      | 531    | 10   | 18          | 8          |
| Boston        | 530    | 11   | 27          | 16         |
| Sydney        | 529    | 12   | 13          | 1          |
| Busan         | 528    | 13   | 22          | 9          |
| Stockholm     | 527    | 14   | 4           | -10        |
| Wellington    | 526    | 15   | 17          | 2          |
| Copenhagen    | 525    | 16   | 12          | -4         |
| Tokyo         | 524    | 17   | 25          | 8          |
| Oslo          | 523    | 18   | 8           | -10        |
| Los Angeles   | 523    | 18   | 10          | -8         |
| Melbourne     | 523    | 18   | 24          | 6          |







#### What Is On Practitioners' Minds?



© Z/Yen Group 2022

#### **Areas Of Interest**









#### What Is On Practitioners' Minds?



© Z/Yen Group 2022

#### **Drivers Of Green Finance**









#### **Policy Performance Bonds**



- ◆ Concept developed in 2005 by Z/Yen
- ◆ Focused on outcomes rather than on use of proceeds
- ♦ Issued with specific sustainability performance targets (SPTs), which contain key performance indicators (KPIs), for example: "A 10% reduction in 16-20-year-olds not in employment education or training by 2030"
- ◆ If the SPTs are missed the bond is subject to a "stepup" clause, meaning the bond interest increases
- Already issued by corporates, who are now joined by the Republic of Chile









#### Chile's Sovereign Sustainability-Linked Bond



- Launched in March 2022
- First-ever Sovereign Sustainability-Linked Bond (SSLB)
- \$2 billion 20