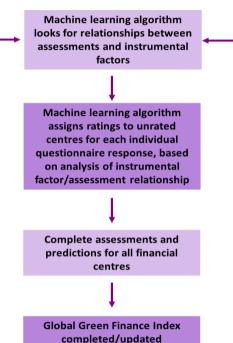

#### **Factor Assessment Index**

© Z/Yen Group 2022

GGFI 9 uses 4,483 centre assessments from 747 respondents

GGFI 9 uses 147 instrumental factors