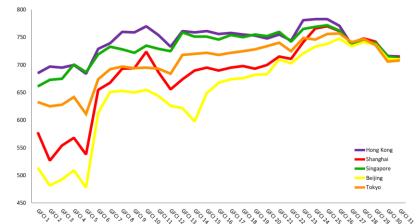

## **Regional Performance Over Time**

## **Asia/Pacific – Leading Centres**

| Contro    | GFC  | 31     | GFC  | CI 30  | Change In  | Change In  |
|-----------|------|--------|------|--------|------------|------------|
| Centre    | Rank | Rating | Rank | Rating | Rank       | Rating     |
| Hong Kong | 3    | 715    | 3    | 716    | 0          | ▼1         |
| Shanghai  | 4    | 714    | 6    | 713    | ▲ 2        | <b>▲</b> 1 |
| Singapore | 6    | 712    | 4    | 715    | ▼2         | ▼3         |
| Beijing   | 8    | 710    | 8    | 711    | 0          | ▼1         |
| Токуо     | 9    | 708    | 9    | 706    | 0          | ▲ 2        |
| Shenzhen  | 10   | 707    | 16   | 699    | ▲ 6        | ▲ 8        |
| Seoul     | 12   | 705    | 13   | 702    | <b>▲</b> 1 | ▲3         |
| Sydney    | 23   | 682    | 25   | 686    | ▲ 2        | ▼4         |
| Guangzhou | 24   | 681    | 32   | 677    | ▲ 8        | ▲ 4        |
| Busan     | 30   | 673    | 33   | 675    | ▲ 3        | ▼2         |