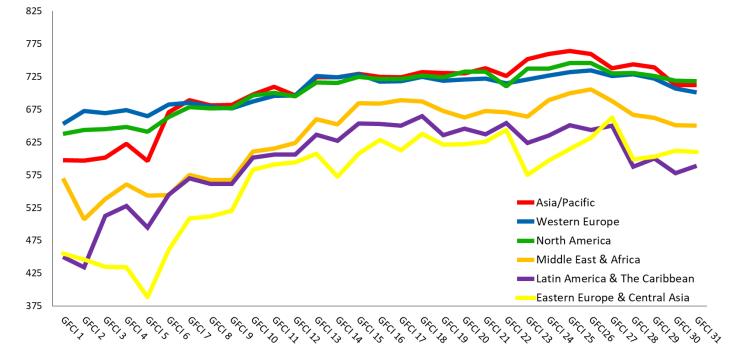

in the index, while London remained in second place.
- Centres in the top 10 closely matched.
- The average rating was stable, less than one point lower than GFCI 30.
- This suggests that in the last half of 2021, confidence was returning to the world economy.
- The invasion of Ukraine by the Russian Federation will affect future ratings in ways that we cannot predict.
- The performance of the Russian financial centres in is likely to fall sharply following the imposition of broad international sanctions.
- In the GFCI FinTech ratings, New York and Shanghai retained first and second positions. Beijing and San Francisco overtook London to take third and fourth place.
- Lugano, Atlanta, and Ho Chi Minh City enter the index for the first time.





## **Regional Performance Over Time**













## **Top Five Centres – Ratings Over Time**





CDI

中間(深圳) 综合开发研究院





## **Top Five Centres – Rank Over Time**











## Western Europe – Leading Centres



| Centre     | GFC  | 131    | GFC  | CI 30  | Change In  | Change In |
|------------|------|--------|------|--------|------------|-----------|
| Centre     | Rank | Rating | Rank | Rating | Rank       | Rating    |
| London     | 2    | 726    | 2    | 740    | 0          | ▼14       |
| Paris      | 11   | 706    | 10   | 705    | ▼1         | ▲1        |
| Frankfurt  | 16   | 694    | 14   | 701    | ▼2         | ▼7        |
| Madrid     | 18   | 690    | 24   | 687    | ▲ 6        | ▲3        |
| Amsterdam  | 19   | 687    | 17   | 698    | ▼2         | ▼11       |
| Zurich     | 20   | 686    | 21   | 690    | ▲1