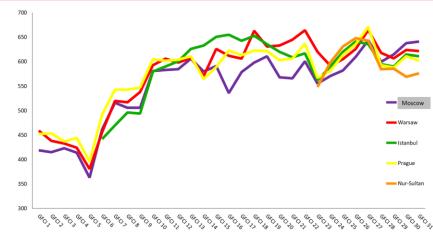

## **Regional Performance Over Time**

## **Top Five Centres – Ratings Over Time**

CDI

中間(深圳) 综合开发研究院

## **Top Five Centres – Rank Over Time**

## **Eastern Europe & Central Asia – Leading Centres**

| Comtra     | GFC  | 31     | GF   | CI 30  | Change In  | Change In |
|------------|------|--------|------|--------|------------|-----------|
| Centre     | Rank | Rating | Rank | Rating | Rank       | Rating    |
| Moscow     | 51   | 641    | 50   | 638    | ▼1         | ▲3        |
| Warsaw     | 59   | 622    | 56   | 624    | ▼3         | ▼2        |
| Istanbul   | 64   | 611    | 61   | 615    | ▼3         | ▼4        |
| Prague     | 68   | 602    | 63   | 611    | ▼5         | ▼9        |
| Nur-Sultan | 74   | 576    | 75   | 569    | <b>▲</b> 1 | ▲7        |
| Almaty     | 75   | 574    | 83   | 559    | ▲ 8        | ▲ 15      |
| Cyprus     | 77   | 571    | 77   | 566    | 0          | ▲ 5       |
| Athens     | 78   | 569    | 88   | 554    | ▲ 10       | ▲ 15      |
| Bratislava | 89   | 558    | 79   | 564    | ▼10        | ▼6        |
| Budapest   | 91   | 556    | 89   | 553    | ▼2         | ▲ 3       |