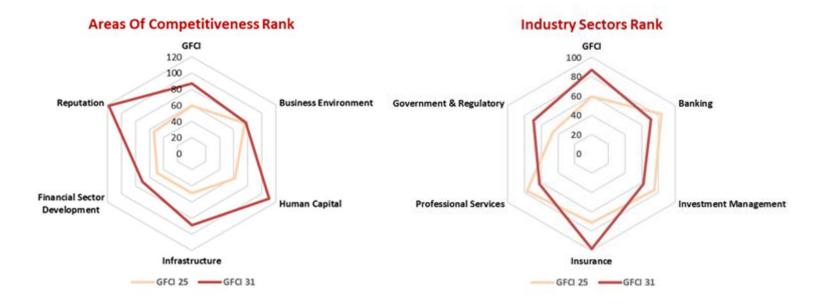

| Washington DC             |
| 11   | Los Angeles          | Luxembourg    | Shenzhen       | Hong Kong                       | Paris                     |
| 12   | Copenhagen           | Chicago       | Frankfurt      | Beijing                         | Tokyo                     |
| 13   | Dubai                | Shanghai      | Shanghai       | Singapore                       | Frankfurt                 |
| 14   | Edinburgh            | Shenzhen      | Amsterdam      | Tokyo                           | Shanghai                  |
| 15   | Luxembourg           | Dubai         | Chicago        | Paris                           | Toronto                   |







#### **Changes In Centre Strengths – Abu Dhabi**











#### **Changes In Centre Strengths - Mauritius**











#### **Attractive Places To Work**



| Centre    | Count |
|-----------|-------|
| New York  | 290   |
| London    | 141   |
| Hong Kong | 129   |
| Singapore | 113   |
| Abu Dhabi | 104   |
| Beijing   | 104   |
| Busan     | 100   |
| Boston    | 72    |
| Amsterdam | 69    |
| Dubai     | 67    |
| Chicago   | 58    |
| Berlin    | 56    |
| Токуо     | 53    |
| Seoul     | 50    |
| Bangkok   | 45    |







#### **Questions, Comments & Answers**













#### **Global Financial Centres Index 32**



© Z/yen Group 2022

September 2022



# Take the GFCI survey at www.globalfinancialcentres.net/survey/