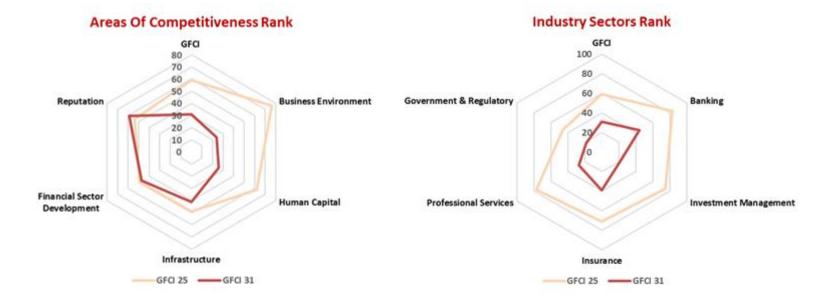

| Beijing       | San Francisco  | Washington DC                   | Washington DC             |
| 11   | Los Angeles          | Luxembourg    | Shenzhen       | Hong Kong                       | Paris                     |
| 12   | Copenhagen           | Chicago       | Frankfurt      | Beijing                         | Tokyo                     |
| 13   | Dubai                | Shanghai      | Shanghai       | Singapore                       | Frankfurt                 |
| 14   | Edinburgh            | Shenzhen      | Amsterdam      | Tokyo                           | Shanghai                  |
| 15   | Luxembourg           | Dubai         | Chicago        | Paris                           | Toronto                   |







#### **Changes In Centre Strengths – Abu Dhabi**











#### **Changes In Centre Strengths - Mauritius**











#### **Attractive Places To Work**



| Centre    | Count |
|-----------|-------|
| New York  | 290   |
| London    | 141   |
| Hong Kong | 129   |
| Singapore | 113   |
| Abu Dhabi | 104   |
| Beijing   | 104   |
| Busan     | 100   |
| Boston    | 72    |
| Amsterdam | 69    |
| Dubai     | 67    |
| Chicago   | 58    |
| Berlin    | 56    |
| Токуо     | 53    |
| Seoul     | 50    |
| Bangkok   | 45    |







#### **Questions, Comments & Answers**













#### **Global Financial Centres Index 32**



© Z/yen Group 2022

September 2022



# Take the GFCI survey at www.globalfinancialcentres.net/survey/