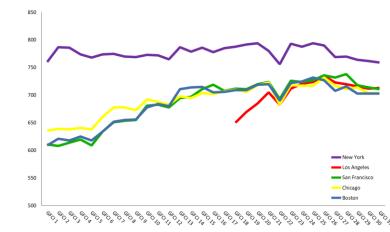

## **Regional Performance Over Time**

## **Top Five Centres – Ratings Over Time**

CDI

中間(深圳) 综合开发研究院

## **Top Five Centres – Rank Over Time**

## **North America – Leading Centres**

| Contro        | GFC  | GFCI 31 |      | CI 30  | Change In | Change In  |
|---------------|------|---------|------|--------|-----------|------------|
| Centre        | Rank | Rating  | Rank | Rating | Rank      | Rating     |
| New York      | 1    | 759     | 1    | 762    | 0         | ▼3         |
| Los Angeles   | 5    | 713     | 7    | 712    | ▲ 2       | <b>▲</b> 1 |
| San Francisco | 7    | 711     | 5    | 714    | ▼2        | ▼3         |
| Chicago       | 13   | 704     | 11   | 704    | ▼2        | 0          |
| Boston        | 14   | 703     | 12   | 703    | ▼2        | 0          |
| Washington DC | 15   | 702     | 15   | 700    | 0         | ▲ 2        |
| Toronto       | 22   | 683     | 19   | 693    | ▼3        | ▼10        |
| Montreal      | 29   | 674     | 27   | 682    | ▼2        | ▼8         |
| Vancouver     | 33   | 668     | 28   | 681    | ▼5        | ▼13        |
| Calgary       | 47   | 646     | 51   | 637    | ▲ 4       | ▲ 9        |