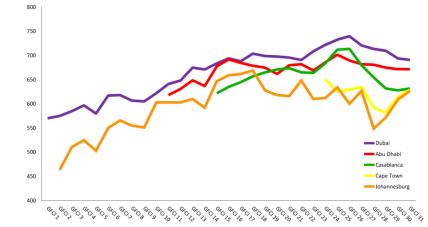

## **Regional Performance Over Time**

## **Top Five Centres – Ratings Over Time**

CDI

中間(深圳) 综合开发研究院

## **Top Five Centres – Rank Over Time**

## Middle East & Africa – Leading Centres

| Contro       | GFC  | GFCI 31 |      | GFCI 30 |            | Change In   |
|--------------|------|---------|------|---------|------------|-------------|
| Centre       | Rank | Rating  | Rank | Rating  | Rank       | Rating      |
| Dubai        | 17   | 691     | 18   | 694     | <b>▲</b> 1 | ▼3          |
| Abu Dhabi    | 31   | 672     | 36   | 672     | ▲ 5        | 0           |
| Casablanca   | 54   | 632     | 53   | 628     | ▼1         | ▲ 4         |
| Cape Town    | 55   | 629     | 62   | 614     | ▲7         | ▲ 15        |
| Johannesburg | 56   | 627     | 64   | 609     | ▲ 8        | <b>▲</b> 18 |
| Tel Aviv     | 57   | 626     | 49   | 645     | ▼8         | ▼19         |
| Doha         | 65   | 606     | 68   | 600     | ▲ 3        | ▲ 6         |
| Bahrain      | 84   | 563     | 71   | 578     | ▼13        | ▼15         |
| Riyadh       | 86   | 561     | 101  | 538     | ▲ 15       | ▲ 23        |
| Mauritius    | 87   | 560     | 73   | 575     | ▼14        | ▼15         |