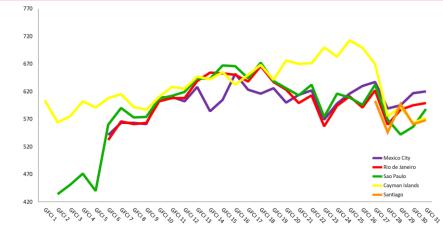

## **Regional Performance Over Time**

## **Top Five Centres – Ratings Over Time**

CDI

中間(深圳) 综合开发研究院

## **Top Five Centres – Rank Over Time**

## Latin America & The Caribbean – Leading Centres

| Contro                 | GFC  | GFCI 31 |      | CI 30  | Change In | Change In |
|------------------------|------|---------|------|--------|-----------|-----------|
| Centre                 | Rank | Rating  | Rank | Rating | Rank      | Rating    |
| Mexico City            | 60   | 620     | 59   | 617    | ▼1        | ▲3        |
| Rio de Janeiro         | 70   | 599     | 69   | 595    | ▼1        | ▲ 4       |
| Sao Paulo              | 73   | 588     | 86   | 556    | ▲ 13      | ▲ 32      |
| Cayman Islands         | 76   | 572     | 80   | 563    | ▲ 4       | ▲ 9       |
| Santiago               | 79   | 568     | 81   | 561    | ▲ 2       | ▲7        |
| Bogota                 | 81   | 566     | 103  | 535    | ▲ 22      | ▲ 31      |
| British Virgin Islands | 92   | 554     | 87   | 555    | ▼5        | ▼1        |
| Bahamas                | 95   | 551     | 99   | 540    | ▲ 4       | ▲ 11      |
| Bermuda                | 96   | 550     | 92   | 550    | ▼4        | 0         |
| Trinidad and Tobago    | 106  | 539     | 100  | 539    | ▼6        | 0         |