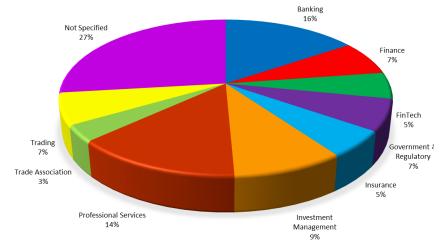

### © Z/yen Group 2022

### "When Would We Know Our Financial System Is Working?"

This is the question underlying Long Finance's goal to improve society's understanding and use of finance over the long-term. In contrast to the short-termism that defines today's economic view, the Long Finance time-frame is roughly 100 years.









## **Factor Assessment Indices**



- Combine perception data with quantitative data using advanced statistical modelling
- Individual assessments of financial centres are associated with the quantitative data for that centre
- We can then predict how the individual would rate other financial centres based on their profile











**119 Centres In GFCI 31 Plus 7 Associate Centres** 









## **GFCI 31 Respondents**



### **Respondents By Sector**



### **Respondents By Region**







## GFCI 31 - Top 20 Centres



| GFCI 31 |                                                                                            | GF                                                                                                                                                                                                                                                          | CI 30                                                                                                                             | Change In                                                                                                                                                                                        | Change In