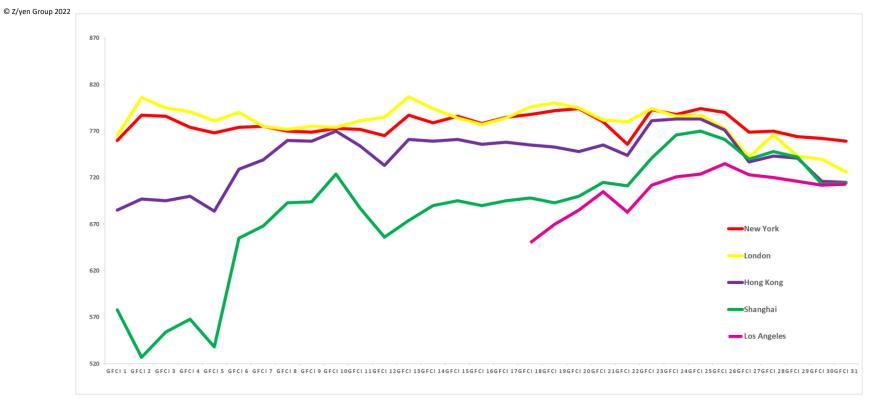

## **Regional Performance Over Time**

## **Top Five Centres – Ratings Over Time**

CDI

中間(深圳) 综合开发研究院

# **GFCI 31 Headlines**

- © Z/yen Group 2022
- New York held onto the top position in the index, while London remained in second place.
- Centres in the top 10 closely matched.
- The average rating was stable, less than one point lower than GFCI 30.
- This suggests that in the last half of 2021, confidence was returning to the world economy.
- The invasion of Ukraine by the Russian Federation will affect future ratings in ways that we cannot predict.
- The performance of the Russian financial centres in is likely to fall sharply following the imposition of broad international sanctions.
- In the GFCI FinTech ratings, New York and Shanghai retained first and second positions. Beijing and San Francisco overtook London to take third and fourth place.
- Lugano, Atlanta, and Ho Chi Minh City enter the index for the first time.