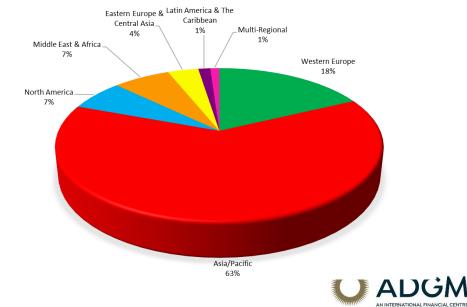

When Would We Know Our Financial System Is Working?"

This is the question underlying Long Finance's goal to improve society's understanding and use of finance over the long-term. In contrast to the short-termism that defines today's economic view, the Long Finance time-frame is roughly 100 years.









## **Factor Assessment Indices**



- Combine perception data with quantitative data using advanced statistical modelling
- Individual assessments of financial centres are associated with the quantitative data for that centre
- We can then predict how the individual would rate other financial centres based on their profile











**119 Centres In GFCI 31 Plus 7 Associate Centres** 









## **GFCI 31 Respondents**



### **Respondents By Sector**



### **Respondents By Region**







## GFCI 31 - Top 20 Centres



| GFCI 31 |                                                                                            | GF                                                                                                                                                                                                                                                          | CI 30                                                                                                                             | Change In                                                                                                                                                                                        | Change In