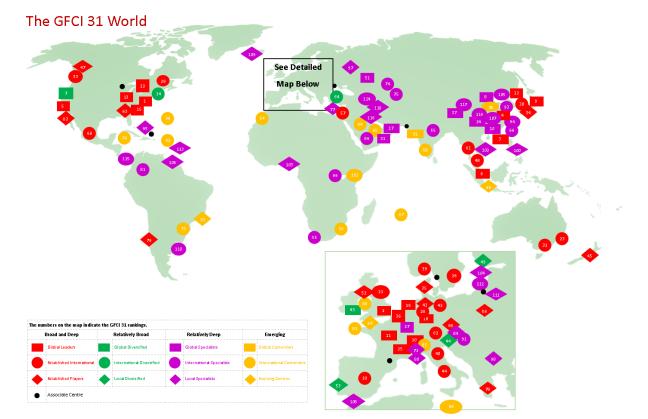

#### **Financial Centre Profiles – Global Centres**

| © Z/yen Group 2022 |                |                    |                    |                   |
|--------------------|----------------|--------------------|--------------------|-------------------|
|                    | Global Leaders | Global Diversified | Global Specialists | Global Contenders |
|                    | New York       | San Francisco      | Beijing            | GIFT City-Gujarat |
|                    | London         | Dublin             | Dubai              |                   |
|                    | Shanghai       |                    | Shenzhen           |                   |
|                    | Frankfurt      |                    | Guangzhou          |                   |
|                    | Seoul*         |                    | Luxembourg         |                   |
|                    | Washington DC  |                    | Moscow             |                   |
|                    | Los Angeles    |                    | Abu Dhabi          |                   |
|                    | Zurich         |                    | Chengdu            |                   |
|                    | Paris          |                    |                    |                   |
|                    | Hong Kong      |                    |                    |                   |
|                    | Singapore      |                    |                    |                   |
|                    | Chicago        |                    |                    |                   |
|                    | Amsterdam      |                    |                    |                   |
|                    | Tokyo          |                    |                    |                   |
|                    | Geneva         |                    |                    |                   |
|                    | Toronto        |                    |                    |                   |
|                    | Brussels       |                    |                    |                   |

### **Financial Centre Profiles – International Centres**

| Established International | International Diversified | International Specialists | International Contenders |
|---------------------------|---------------------------|---------------------------|--------------------------|
| Berlin                    | Boston*                   | Nur-Sultan*               | Sao Paulo                |
| Mexico City*              | Vienna*                   | Cape Town                 | Mauritius                |
| Busan                     | Istanbul                  | Almaty*                   | Bahrain                  |
| Sydney                    |                           | Tianjin*                  | Mumbai*                  |
| Milan                     |                           | Wuhan                     | Doha                     |
| Madrid                    |                           | Panama                    | Qingdao*                 |
| Oslo                      |                           | Hangzhou*                 | Johannesburg             |
| Kuala Lumpur              |                           | Budapest*                 | New Delhi*               |
| Tel Aviv*                 |                           | Manila*                   | Casablanca               |
| Vancouver                 |                           | Riga                      | Bermuda                  |
| Melbourne                 |                           | Baku                      | Nairobi*                 |
| Bangkok                   |                           | Dalian                    | British Virgin Islands   |
| Montreal                  |                           | Taipei                    | Malta*                   |
| Munich                    |                           | Bogota                    | Guernsey                 |
| Stockholm*                |                           | Riyadh                    | Jersey*                  |
| Rome                      |                           | Kigali                    | Isle of Man              |
| Edinburgh*                |                           | Buenos Aires              | Liechtenstein            |
| Stuttgart                 |                           | Nanjing                   | Cayman Islands           |
|                           |                           | Xi'an                     |                          |

### **Financial Centre Profiles – Local Centres**

| 22                |                       |                        |                  |  |  |  |
|-------------------|-----------------------|------------------------|------------------|--|--|--|
| Established Playe | ers Local Diversified | Local Specialists      | Evolving Centres |  |  |  |
| Warsaw*           | Helsinki              | Kuwait City            | Rio de Janeiro   |  |  |  |
| Copenhagen        | Lisbon                | Vilnius*               | Jakarta          |  |  |  |
| Calgary           |                       | Reykjavik              |                  |  |  |  |
| Hamburg*          |                       | Lagos*                 |                  |  |  |  |
| Wellington        |                       | Ho Chi Minh City (New) |                  |  |  |  |
| Glasgow           |                       | Tehran                 |                  |  |  |  |
| San Diego         |                       | Gibraltar              |                  |  |  |  |
| Prague            |                       | Tallinn                |                  |  |  |  |
| Osaka             |                       | Barbados               |                  |  |  |  |
| Athens*           |                       | Sofia                  |                  |  |  |  |
| Santiago          |                       | St Petersburg          |                  |  |  |  |
| Atlanta (New)     |                       | Cyprus*                |                  |  |  |  |
|                   |                       | Lugano (New)           |                  |  |  |  |
|                   |                       | Bahamas                |                  |  |  |  |
|                   |                       | Monaco                 |                  |  |  |  |
|                   |                       | Bratislava             |                  |  |  |  |
|                   |                       | Trinidad and Tobago    |                  |  |  |  |
|                   |                       | ¥                      |                  |  |  |  |