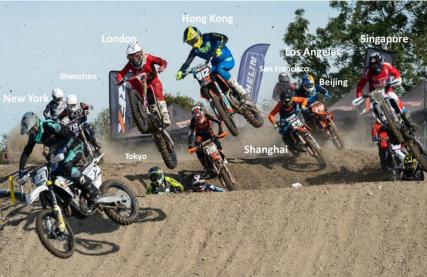

## GFCI 31 - Top 20 Centres

| GFCI 31 |                                                                                            | GF                                                                                                                                                                                                                                                          | CI 30                                                                                                                             | Change In                                                                                                                                                                                        | Change In                                                                                                                                                                                                                                                                                                                                                                                                                                                                                                                                                                                               |
|---------|--------------------------------------------------------------------------------------------|-------------------------------------------------------------------------------------------------------------------------------------------------------------------------------------------------------------------------------------------------------------|-----------------------------------------------------------------------------------------------------------------------------------|--------------------------------------------------------------------------------------------------------------------------------------------------------------------------------------------------|---------------------------------------------------------------------------------------------------------------------------------------------------------------------------------------------------------------------------------------------------------------------------------------------------------------------------------------------------------------------------------------------------------------------------------------------------------------------------------------------------------------------------------------------------------------------------------------------------------|
| Rank    | Rating                                                                                     | Rank                                                                                                                                                                                                                                                        | Rating                                                                                                                            | Rank                                                                                                                                                                                             | Rating                                                                                                                                                                                                                                                                                                                                                                                                                                                                                                                                                                                                  |
| 1       | 759                                                                                        | 1                                                                                                                                                                                                                                                           | 762                                                                                                                               | 0                                                                                                                                                                                                | ▼3                                                                                                                                                                                                                                                                                                                                                                                                                                                                                                                                                                                                      |
| 2       | 726                                                                                        | 2                                                                                                                                                                                                                                                           | 740                                                                                                                               | 0                                                                                                                                                                                                | ▼14                                                                                                                                                                                                                                                                                                                                                                                                                                                                                                                                                                                                     |
| 3       | 715                                                                                        | 3                                                                                                                                                                                                                                                           | 716                                                                                                                               | 0                                                                                                                                                                                                | ▼1                                                                                                                                                                                                                                                                                                                                                                                                                                                                                                                                                                                                      |
| 4       | 714                                                                                        | 6                                                                                                                                                                                                                                                           | 713                                                                                                                               | ▲ 2                                                                                                                                                                                              | ▲1                                                                                                                                                                                                                                                                                                                                                                                                                                                                                                                                                                                                      |
| 5       | 713                                                                                        | 7                                                                                                                                                                                                                                                           | 712                                                                                                                               | ▲ 2                                                                                                                                                                                              | ▲1                                                                                                                                                                                                                                                                                                                                                                                                                                                                                                                                                                                                      |
| 6       | 712                                                                                        | 4                                                                                                                                                                                                                                                           | 715                                                                                                                               | ₹2                                                                                                                                                                                               | ▼3                                                                                                                                                                                                                                                                                                                                                                                                                                                                                                                                                                                                      |
| 7       | 711                                                                                        | 5                                                                                                                                                                                                                                                           | 714                                                                                                                               | ₹2                                                                                                                                                                                               | ▼3                                                                                                                                                                                                                                                                                                                                                                                                                                                                                                                                                                                                      |
| 8       | 710                                                                                        | 8                                                                                                                                                                                                                                                           | 711                                                                                                                               | 0                                                                                                                                                                                                | ▼1                                                                                                                                                                                                                                                                                                                                                                                                                                                                                                                                                                                                      |
| 9       | 708                                                                                        | 9                                                                                                                                                                                                                                                           | 706                                                                                                                               | 0                                                                                                                                                                                                | ▲ 2                                                                                                                                                                                                                                                                                                                                                                                                                                                                                                                                                                                                     |
| 10      | 707                                                                                        | 16                                                                                                                                                                                                                                                          | 699                                                                                                                               | <b>▲</b> 6                                                                                                                                                                                       | ▲ 8                                                                                                                                                                                                                                                                                                                                                                                                                                                                                                                                                                                                     |
| 11      | 706                                                                                        | 10                                                                                                                                                                                                                                                          | 705                                                                                                                               | ▼1                                                                                                                                                                                               | ▲1                                                                                                                                                                                                                                                                                                                                                                                                                                                                                                                                                                                                      |
| 12      | 705                                                                                        | 13                                                                                                                                                                                                                                                          | 702                                                                                                                               | ▲ 1                                                                                                                                                                                              | ▲3                                                                                                                                                                                                                                                                                                                                                                                                                                                                                                                                                                                                      |
| 13      | 704                                                                                        | 11                                                                                                                                                                                                                                                          | 704                                                                                                                               | ₹2                                                                                                                                                                                               | 0                                                                                                                                                                                                                                                                                                                                                                                                                                                                                                                                                                                                       |
| 14      | 703                                                                                        | 12                                                                                                                                                                                                                                                          | 703                                                                                                                               | ₹2                                                                                                                                                                                               | 0                                                                                                                                                                                                                                                                                                                                                                                                                                                                                                                                                                                                       |
| 15      | 702                                                                                        | 15                                                                                                                                                                                                                                                          | 700                                                                                                                               | 0                                                                                                                                                                                                | ▲ 2                                                                                                                                                                                                                                                                                                                                                                                                                                                                                                                                                                                                     |
| 16      | 694                                                                                        | 14                                                                                                                                                                                                                                                          | 701                                                                                                                               | ▼2                                                                                                                                                                                               | ₹7                                                                                                                                                                                                                                                                                                                                                                                                                                                                                                                                                                                                      |
| 17      | 691                                                                                        | 18                                                                                                                                                                                                                                                          | 694                                                                                                                               | <b>▲</b> 1                                                                                                                                                                                       | ▼3                                                                                                                                                                                                                                                                                                                                                                                                                                                                                                                                                                                                      |
| 18      | 690                                                                                        | 24                                                                                                                                                                                                                                                          | 687                                                                                                                               | ▲ 6                                                                                                                                                                                              | ▲3                                                                                                                                                                                                                                                                                                                                                                                                                                                                                                                                                                                                      |
| 19      | 687                                                                                        | 17                                                                                                                                                                                                                                                          | 698                                                                                                                               | ₹2                                                                                                                                                                                               | ▼11                                                                                                                                                                                                                                                                                                                                                                                                                                                                                                                                                                                                     |
| 20      | 686                                                                                        | 21                                                                                                                                                                                                                                                          | 690                                                                                                                               | ▲ 1                                                                                                                                                                                              | ▼4                                                                                                                                                                                                                                                                                                                                                                                                                                                                                                                                                                                                      |
|         | Rank   1   2   3   4   5   6   7   8   9   10   11   12   13   14   15   16   17   18   19 | Rank   Rating     1   759     2   726     3   715     4   714     5   713     6   712     7   711     8   710     9   708     10   707     11   706     12   705     13   704     14   703     15   702     16   694     17   691     18   690     19   687 | RankRatingRank1759127262371534714657137671247711587108970891070716117061012705131370411147031215702151669414176911818690241968717 | RankRatingRankRating1759176227262740371537164714671357137712671247157711571487108711970897061070716699117061070512705137021370411704147031270315702157001669414701176911869418690246871968717698 | RankRatingRankRatingRank1 $759$ 1 $762$ 02 $726$ 2 $740$ 03 $715$ 3 $716$ 04 $714$ 6 $713$ $\blacktriangle$ 25 $713$ $7$ $712$ $\checkmark$ 26 $712$ 4 $715$ $\checkmark$ 27 $711$ $5$ $714$ $\checkmark$ 28 $710$ $8$ $711$ $0$ 9 $708$ 9 $706$ $0$ 10 $707$ $16$ $699$ $\checkmark 6$ 11 $706$ $10$ $705$ $\checkmark 1$ 12 $705$ $13$ $702$ $\checkmark 1$ 13 $704$ $11$ $704$ $\checkmark 2$ 14 $703$ $12$ $703$ $\checkmark 2$ 15 $702$ $15$ $700$ $0$ 16 $694$ $14$ $701$ $\checkmark 2$ $17$ $691$ $18$ $694$ $\bigstar 1$ 18 $690$ $24$ $687$ $\checkmark 6$ 19 $687$ $17$ $698$ $\checkmark 2$ |

# **GFCI 31 Headlines**

- © Z/yen Group 2022
- New York held onto the top position in the index, while London remained in second place.
- Centres in the top 10 closely matched.
- The average rating was stable, less than one point lower than GFCI 30.
- This suggests that in the last half of 2021, confidence was returning to the world economy.
- The invasion of Ukraine by the Russian Federation will affect future ratings in ways that we cannot predict.
- The performance of the Russian financial centres in is likely to fall sharply following the imposition of broad international sanctions.
- In the GFCI FinTech ratings, New York and Shanghai retained first and second positions. Beijing and San Francisco overtook London to take third and fourth place.
- Lugano, Atlanta, and Ho Chi Minh City enter the index for the first time.