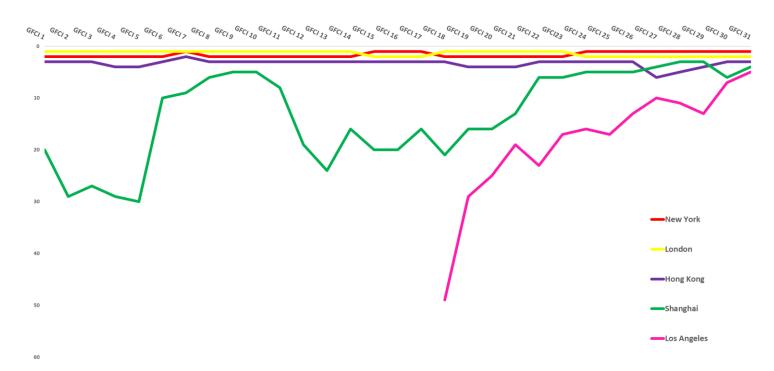

, less than one point lower than GFCI 30.
- This suggests that in the last half of 2021, confidence was returning to the world economy.
- The invasion of Ukraine by the Russian Federation will affect future ratings in ways that we cannot predict.
- The performance of the Russian financial centres in is likely to fall sharply following the imposition of broad international sanctions.
- In the GFCI FinTech ratings, New York and Shanghai retained first and second positions. Beijing and San Francisco overtook London to take third and fourth place.
- Lugano, Atlanta, and Ho Chi Minh City enter the index for the first time.





## **Regional Performance Over Time**













## **Top Five Centres – Ratings Over Time**





CDI

中間(深圳) 综合开发研究院





## **Top Five Centres – Rank Over Time**











## Western Europe – Leading Centres



| Centre     | GFC  | 131    | GFC  | CI 30  | Change In  | Change In |
|------------|------|--------|------|--------|------------|-----------|
| Centre     | Rank | Rating | Rank | Rating | Rank       | Rating    |
| London     | 2    | 726    | 2    | 740    | 0          | ▼14       |
| Paris      | 11   | 706    | 10   | 705    | ▼1         | ▲1        |
| Frankfurt  | 16   | 694    | 14   | 701    | ▼2         | ▼7        |
| Madrid     | 18   | 690    | 24   | 687    | ▲ 6        | ▲3        |
| Amsterdam  | 19   | 687    | 17   | 698    | ▼2         | ▼11       |
| Zurich     | 20   | 686    | 21   | 690    | ▲1         | ▼4        |
| Edinburgh  | 21   | 684    | 22   | 689    | <b>▲</b> 1 | ▼5        |
| Geneva     | 25   | 678    | 20