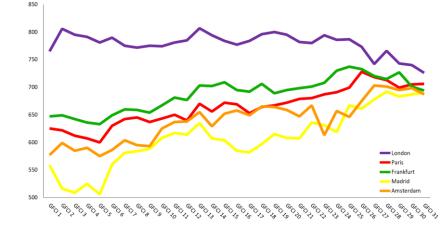

## **Regional Performance Over Time**

## Western Europe – Leading Centres

| Centre     | GFC  | 131    | GFC  | CI 30  | Change In  | Change In |
|------------|------|--------|------|--------|------------|-----------|
| Centre     | Rank | Rating | Rank | Rating | Rank       | Rating    |
| London     | 2    | 726    | 2    | 740    | 0          | ▼14       |
| Paris      | 11   | 706    | 10   | 705    | ▼1         | ▲1        |
| Frankfurt  | 16   | 694    | 14   | 701    | ▼2         | ▼7        |
| Madrid     | 18   | 690    | 24   | 687    | ▲ 6        | ▲3        |
| Amsterdam  | 19   | 687    | 17   | 698    | ▼2         | ▼11       |
| Zurich     | 20   | 686    | 21   | 690    | ▲1         | ▼4        |
| Edinburgh  | 21   | 684    | 22   | 689    | <b>▲</b> 1 | ▼5        |
| Geneva     | 25   | 678    | 20   | 692    | ▼5         | ▼14       |
| Stockholm  | 26   | 677    | 26   | 685    | 0          | ▼8        |
| Luxembourg | 27   | 676    | 23   | 688    | ▼4         | ▼12       |