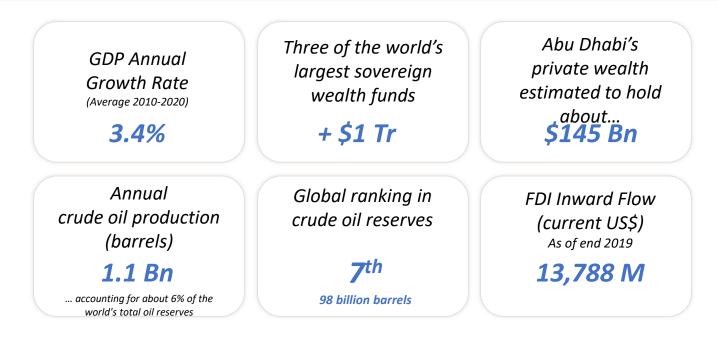

### Why Abu Dhabi?

Abu Dhabi provides a **unique opportunity** for businesses looking to **establish and grow** in the **Middle East:** 

|                                                                                            |                                                                                   | (AED)                                                                                                |                                        |
|--------------------------------------------------------------------------------------------|-----------------------------------------------------------------------------------|------------------------------------------------------------------------------------------------------|----------------------------------------|
| The UAE Capital                                                                            | <b>Strategic Location</b>                                                         | <b>Economic Growth</b>                                                                               |                                        |
| Abu Dhabi is the capital<br>city of the United Arab<br>Emirates (UAE)                      | Located at the<br>intersection of Europe,<br>Asia and Africa                      | Abu Dhabi's GDP is <b>USD350</b><br><b>billion</b> , accounting for <b>2/3</b><br>of the UAE Economy |                                        |
|                                                                                            |                                                                                   |                                                                                                      |                                        |
| Ease of Business                                                                           |                                                                                   | Golden Visa                                                                                          |                                        |
| Number 1 for ease of doing<br>business in the Middle East<br>and 12 <sup>th</sup> globally |                                                                                   | Offering up to <b>10 years</b><br>residency                                                          | ACCESSI                                |
| )                                                                                          |                                                                                   |                                                                                                      | EMERGII                                |
| Tax Friendly                                                                               | Quality of Living*                                                                | Safety**                                                                                             | With 33% of the w<br>the world reachab |
| 0% corporate and<br>personal income Tax                                                    | Named the most liveable<br>city in the Middle East                                | Voted the <b>safest city in</b><br><b>the world</b> for the 6 <sup>th</sup>                          | world-class infrast zones.             |
| personal income Tax                                                                        | city in the Middle East<br>and North Africa<br>Index 2021- Economist Intelligence | <b>the world</b> for the 6 <sup>th</sup> consecutive year in 2021                                    | zones.                                 |

IBLE NG MARKETS

With 33% of the world just a 4-hour flight away and 80% of the world reachable with an 8-hour flight, the emirate offers world-class infrastructure and connectivity across four time zones.