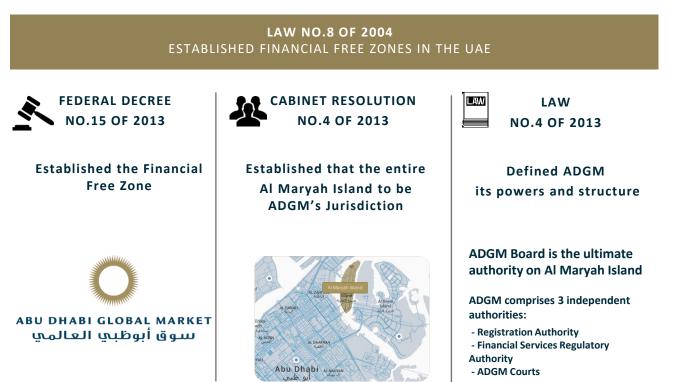

### **Establishment of Free Trade Zones by UAE Government**

In year 2004, Article 121 of the UAE Constitution was amended in order to extend the legislative jurisdiction of the federation to include regulating the establishment of Financial Free Zones and the scope of exempting such zones from the application of federal legislation.

### A broad-based financial centre with three independent authorities governed by the Board of Directors of ADGM

Business friendly and efficient registration and incorporation of legal entities and real property ADGM

Financial Services Regulatory Authority

A risk-based and outcome-focused regulatory philosophy

**ADGM Courts** 