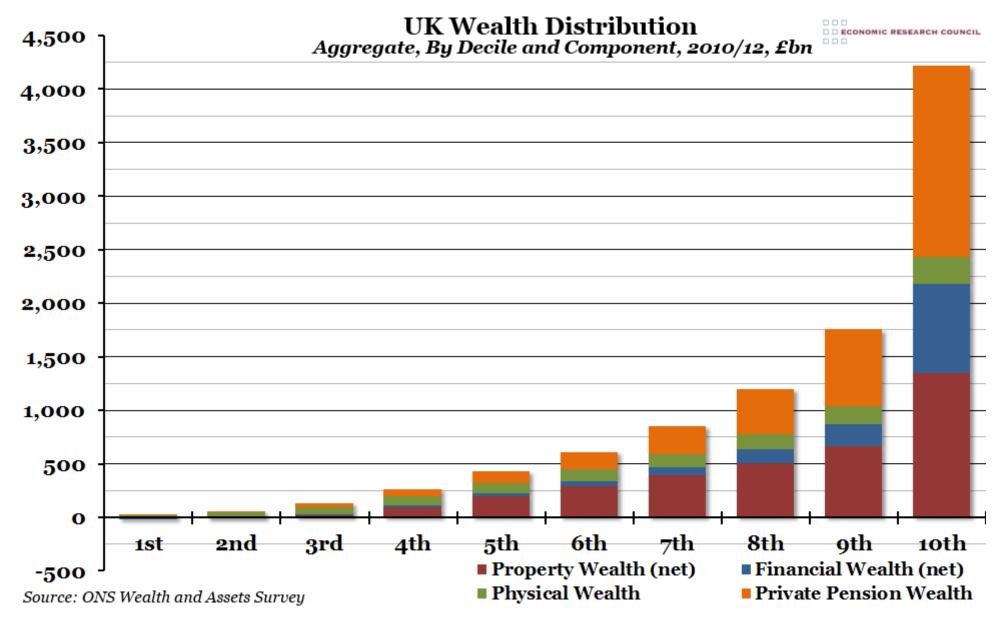

VISION OF EGALITARIAN CAPITALISM

Gavin Oldham OBE, Founder, The Share Foundation

Webinar

Thursday, 05 August 2021, 11:00 BST



## A Word From Today's Chairman





**Professor Michael Mainelli** 

Executive Chairman

Z/Yen Group



**Platinum Sponsors** 





























THE GOVERNMENT OF MOSCOW

The Department for External Economic nd International Relations of Moscov

Gold **Sponsors** 















Silver **Sponsors** 















**Bronze Sponsors** 















































## Today's Agenda



- 11:00 11:05 Chairman's Introduction
- 11:05 11:25 Keynote Presentation Gavin Oldham OBE
- 11:25 11:45 Question & Answer

# Today's Speaker





Gavin Oldham OBE
Founder
The Share Foundation



Gavin Oldham OBE at Z/Yen
5<sup>th</sup> August 2021









"We hold these truths to be self-evident:

- that all are created equal;

 that they are endowed by their Creator with certain unalienable rights;

 that among these are life, liberty, and the pursuit of happiness."

Thomas Jefferson



# Capital participation for all

# Some Key Ingredients

- A new drive for personal share ownership, to re-connect people with business;
- Post-virus re-capitalisation to include direct personal share ownership, new issue participation and a close check on the operation of pre-emption rights;
- Re-balancing the scales between private equity and public markets
- Reviewing 'shared ownership', particularly for young people, and the impact of personal debt; and
- Encouragement for financial education in the workplace and through organisations such as Citi