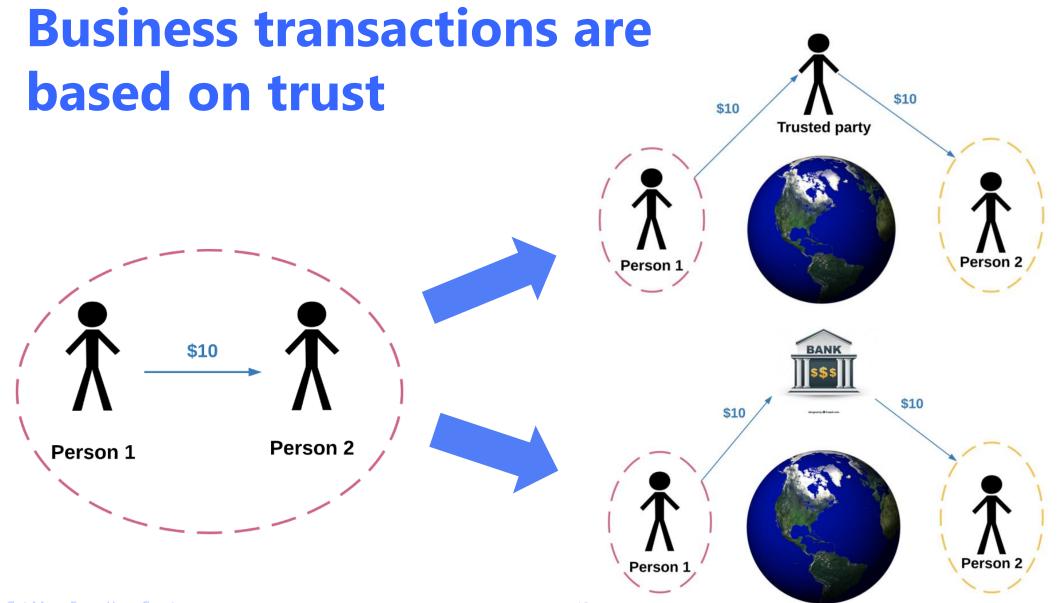

## **Blockchain** *Creating Trust in a Trustless Network*

# Blockchain | The New Technology of TRUST

### What **EXACTLY** are we trusting?