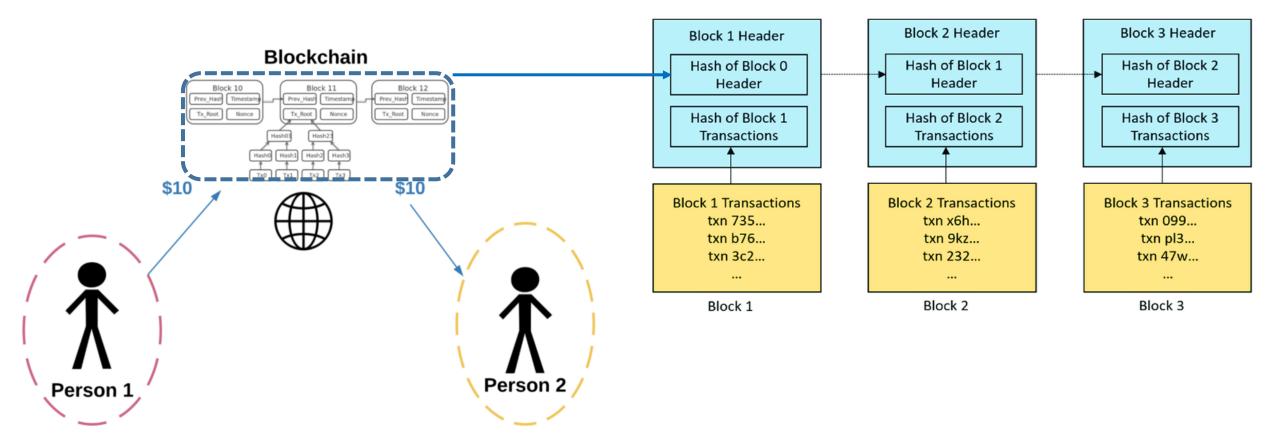

## **Blockchain** *Creating Trust in a Trustless Network*

# Blockchain | The New Technology of TRUST

### What **EXACTLY** are we trusting?