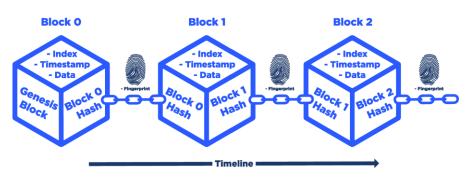

## **Blockchain** *Creating Trust in a Trustless Network*

# Blockchain | The New Technology of TRUST

### What **EXACTLY** are we trusting?