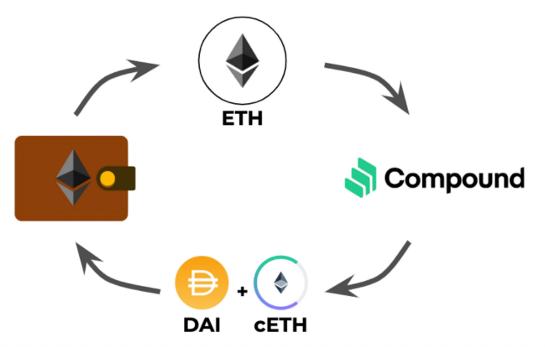

## **Decentralized lending market**

**Compound** - an ethereum project that focuses on allowing borrowers to take out loans and lenders to provide loans by locking their assets into the protocol (smart contract).

- Supply 1 ETH to Compound, which will become our collateral.
- Enter the ETH market using the comptroller to tell the protocol that we want to use the ETH as collateral.
- Get the collateral factor for our collateral asset (in this case ETH) using the comptroller.
- Get the Dai price in ETH using the price oracle.
- Calculate our maximum Dai borrow.
- Calculate the per-block interest rate applied to borrows.
- Borrow 50 DAI.
- Get our account's borrow balance.
- Repay the borrow in full.