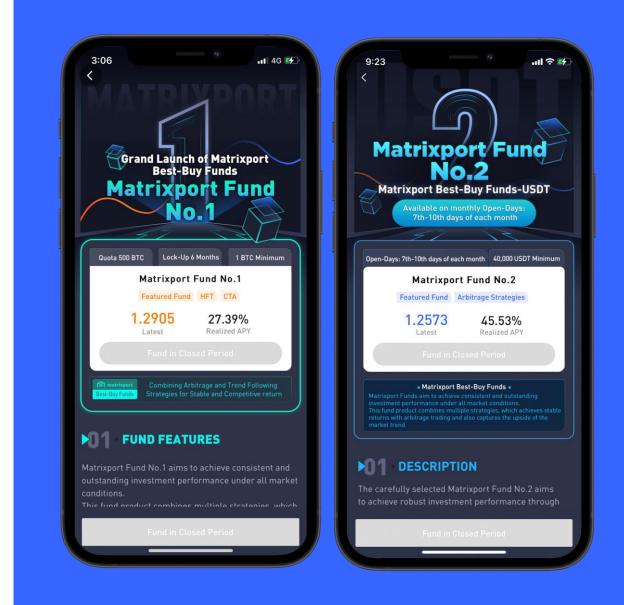

## **Best-Buy Funds**

Selected by our professional research team to achieve stable returns under all market conditions through various market neutral strategies.

### **Product Highlights**

- ✓ Combining Arbitrage and Trend Following
   Strategies for stable and competitive return;
- ✓ Outstanding performance with professional risk control strategies.