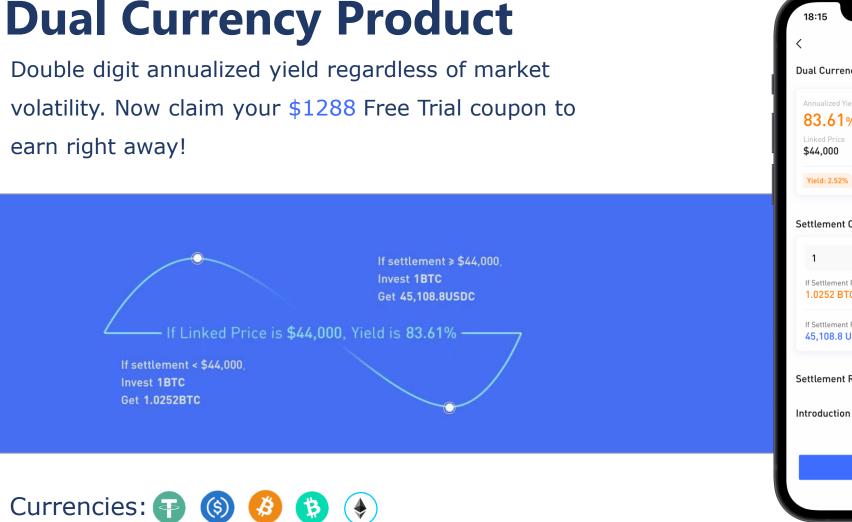

## What can you invest in crypto?

Spot - Buy and Hold (HODL)

Trading – buy low and sell high

**Fixed Income** – get your yield through lending

**Options** – underlying volatility is high

**DeFi** – liquidity provision and token issuance