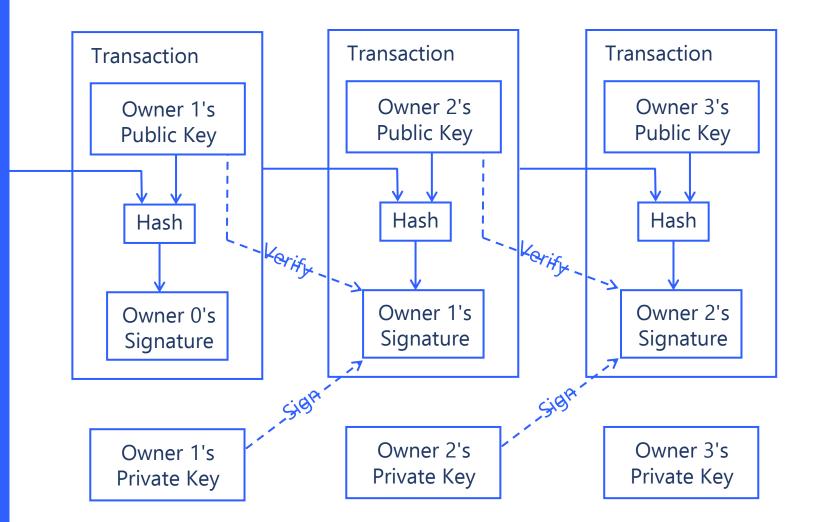

e Presentation Cynthia Wu
- 15:25 15:45 Question & Answer

### Today's Speaker



5



**Cynthia Wu** Founding Partner Matrixport



## Cryptocurrency – The Parallel Financial World

**Cynthia Wu, Matrixport** July 2021



🕅 matrixport

## **About Myself**

- Co-founded Matrixport in 2019 with Jihan Wu and John Ge; looks after BD, marketing and sales
- Ex-Investment Director at Bitmain
- Product development and institutional sales, HKEX
- Commodities Trading
- Matrixport is a digital asset neobank that offers simple and accessible crypto financial products to retail and institutional investors across the world









## **Blockchain** *Creating Trust in a Trustless Network*





# Blockchain | The New Technology of TRUST

### What **EXACTLY** are we trusting?



# Bitcoin Transaction





Set More From Your Crypto

# Why Cryptocurrency has value?

Decentralization:

Bitcoin is open-source, built on public blockchain.

No single party controls Bitcoin.

Network Effect:

Crypto's value grow as the network effect grows

Scarcity: There are only 21M bitcoins in the world – inflation hedge

Utility: Bitcoin – payment Ethereum – gas to power Dapps

#### **Key Price drivers for Cryptocurrency?**

- Mass/Institutional adoption/onchain activities
- Regulation/Taxation
- 401K (22T market)



## The volatile and promising emerging asset class



| Rank 🔶 | Nam          | e                  | + | Market Cap 🔶 | Price 🕴   | Today  | <ul> <li>Price (30 days)</li> </ul>     | Country      | + |
|--------|--------------|--------------------|---|--------------|-----------|--------|-------