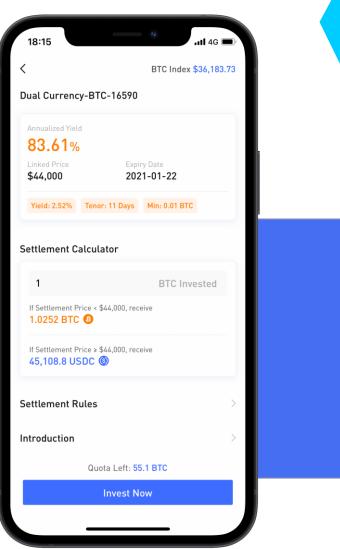

## **Fixed Income**

Deposit and earn stable yields — the safest and easiest! New user enjoy up to 30% APY in welcome offer.

### **Product Highlights**

- $\checkmark$  Term investment for stable returns;
- ✓ Multi currency and flexible tenors;
- ✓ The underlying assets are digital assets pledged loans selected by our platform, safely secured.