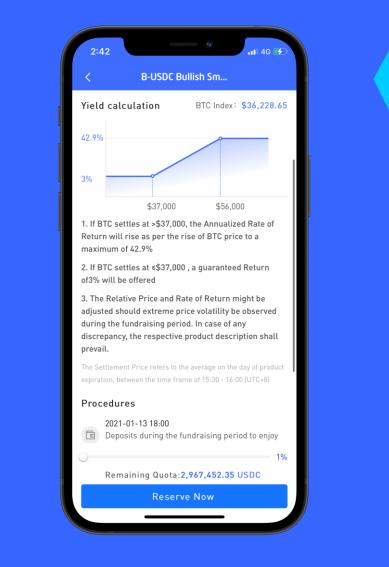

## **Smart Trend**

#### Don't fight against the trend, ride on it...

An innovative financial product enables you to grasp the trend and amplify your return up to 40% with an assured base yield.

### Product Highlights

- ✓ Finely selected high-quality DeFi projects and option portfolios;
- ✓ Be assured with base yield and spoiled with attractive upside;
- $\checkmark\,$  Compounded interest for each cycle.

Yield Calculation :

- 1. If BTC settles at >\$37,000, the Annualized Rate of Return will rise as per the rise of BTC price to a maximum of 42.9% ;
- 2. If BTC settles at  $\leq$  \$37,000, a guaranteed Return of 3% will be offered.