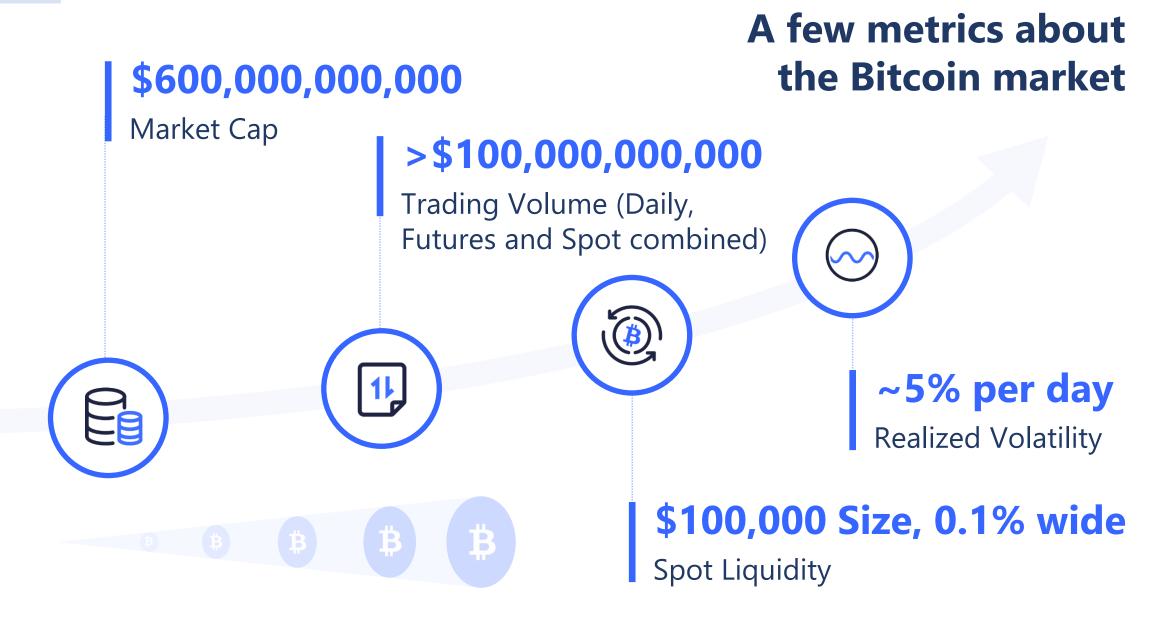

## The volatile and promising emerging asset class

| Rank 🔶 | Nam          | e                  | + | Market Cap 🔶 | Price 🕴   | Today  | <ul> <li>Price (30 days)</li> </ul>     | Country      | + |
|--------|--------------|--------------------|---|--------------|-----------|--------|-----------------------------------------|--------------|---|
| 1      | 1            | Gold<br>GOLD       |   | \$11.293 T   | \$1,778   | 0.06%  | ~~~~~~~~~~~~~~~~~~~~~~~~~~~~~~~~~~~~~~~ |              |   |
| 2      | Ú            | Apple<br>AAPL      |   | \$2.290 T    | \$137.27  | 0.23%  | ~~~~                                    | us USA       |   |
| 3      |              | Microsoft<br>MSFT  |   | \$2.045 T    | \$271.60  | 0.26%  | ~~~~~                                   | us USA       |   |
| 4      | $\mathbf{X}$ | Saudi Aramco       |   | \$1.865 T    | \$9.33    | -0.28% | M                                       | sa S. Arabia |   |
| 5      | a            | Amazon             |   | \$1.731 T    | \$3,433   | -0.21% | ~~~~~                                   | us USA       |   |
| 6      | G            | Alphabet (Google)  |   | \$1.671 T    | \$2,527   | 0.84%  | ~~~~~~~~~~~~~~~~~~~~~~~~~~~~~~~~~~~~~~  | us USA       |   |
| 7      | 1            | Silver<br>SILVER   |   | \$1.429 T    | \$26.16   | 0.23%  | ~~~~~~~~~~~~~~~~~~~~~~~~~~~~~~~~~~~~~~  |              |   |
| 8      | Ģ            | Facebook           |   | \$1.004 T    | \$354.39  | 1.92%  | ~~~~~~~~~~~~~~~~~~~~~~~~~~~~~~~~~~~~~~  | us USA       |   |
| 9      | 1            | Tencent<br>TCEHY   |   | \$717.24 B   | \$74.76   | -0.72% | ~~~~~                                   | см China     |   |
| 10     | T            | Tesla<br>TSLA      |   | \$653.06 B   | \$677.92  | -0.26% | ~~~~~~~~~~~~~~~~~~~~~~~~~~~~~~~~~~~~~~~ | us USA       |   |
| 11     | 4            | Berkshire Hathaway |   | \$639.37 B   | \$421,005 | 0.57%  | ~~~~~~~~~~~~~~~~~~~~~~~~~~~~~~~~~~~~~~  | us USA       |   |
| 12     | ₿            | Bitcoin<br>BTC     |   | \$621.80 B   | \$33,199  | -3.42% | $\sim$                                  |              |   |