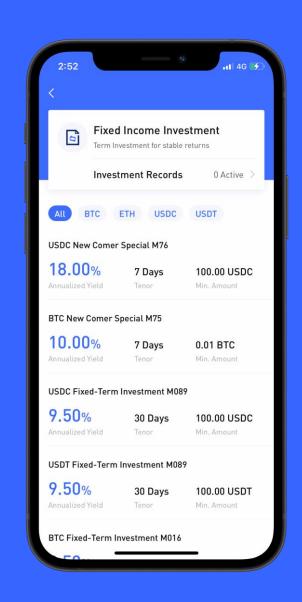

## **Fixed Income**

Deposit and earn stable yields — the safest and easiest! New user enjoy up to 30% APY in welcome offer.

### **Product Highlights**

- $\checkmark$  Term investment for stable returns;
- ✓ Multi currency and flexible tenors;
- ✓ The underlying assets are digital assets pledged loans selected by our platform, safely secured.