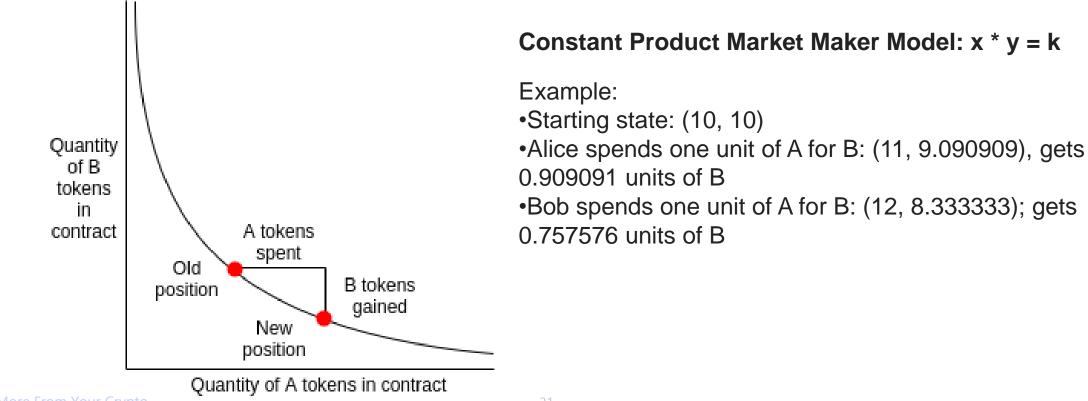

## **Decentralized exchange market (DEX)**

**Uniswap** - Uniswap is an Ethereum-based decentralized exchange (DEX) that allows anyone to swap ERC20 tokens.