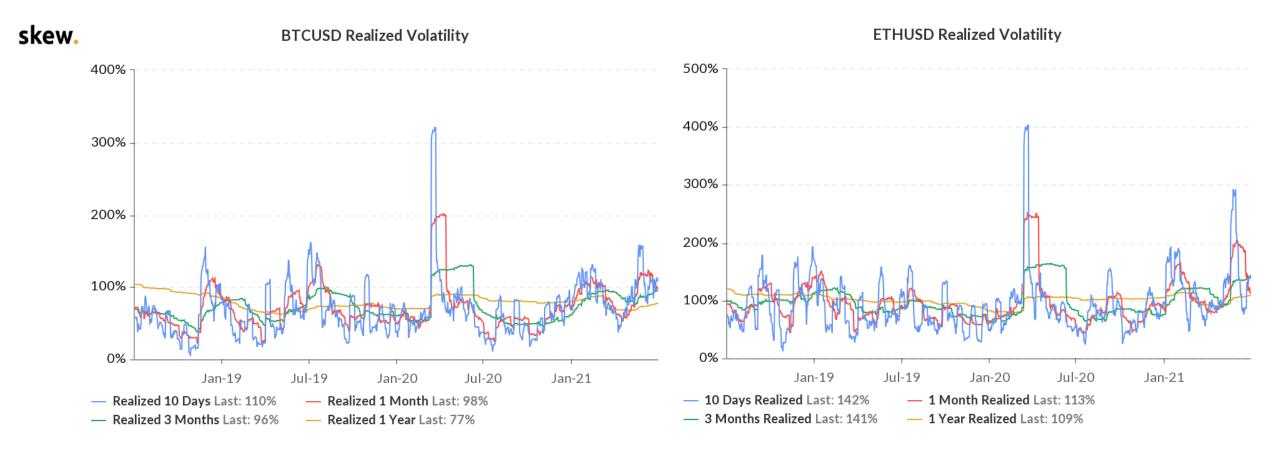

## The volatile and promising emerging asset class

| Rank 🔶 | Nam          | e                  | + | Market Cap 🔶 | Price 🕴   | Today  | <ul> <li>Price (30 days)</li> </ul>     | Country      | + |
|--------|--------------|--------------------|---|--------------|-----------|--------|-----------------------------------------|--------------|---|
| 1      | 1            | Gold<br>GOLD       |   | \$11.293 T   | \$1,778   | 0.06%  | ~~~~~~~~~~~~~~~~~~~~~~~~~~~~~~~~~~~~~~~ |              |   |
| 2      | Ú            | Apple<br>AAPL      |   | \$2.290 T    | \$137.27  | 0.23%  | ~~~~                                    | us USA       |   |
| 3      |              | Microsoft<br>MSFT  |   | \$2.045 T    | \$271.60  | 0.26%  | ~~~~~                                   | us USA       |   |
| 4      | $\mathbf{X}$ | Saudi Aramco       |   | \$1.865 T    | \$9.33    | -0.28% | M                                       | sa S. Arabia |   |
| 5      | a            | Amazon             |   | \$1.731 T    | \$3,433   | -0.21% | ~~~~~                                   | us USA       |   |
| 6      | G            | Alphabet (Google)  |   | \$1.671 T    | \$2,527   | 0.84%  | ~~~~~~~~~~~~~~~~~~~~~~~~~~~~~~~~~~~~~~  | us USA       |   |
| 7      | 1            | Silver<br>SILVER   |   | \$1.429 T    | \$26.16   | 0.23%  | ~~~~~~~~~~~~~~~~~~~~~~~~~~~~~~~~~~~~~~  |              |   |
| 8      | Ģ            | Facebook           |   | \$1.004 T    | \$354.39  | 1.92%  | ~~~~~~~~~~~~~~~~~~~~~~~~~~~~~~~~~~~~~~  | us USA       |   |
| 9      | 1            | Tencent<br>TCEHY   |   | \$717.24 B   | \$74.76   | -0.72% | ~~~~~                                   | см China     |   |
| 10     | T            | Tesla<br>TSLA      |   | \$653.06 B   | \$677.92  | -0.26% | ~~~~~~~~~~~~~~~~~~~~~~~~~~~~~~~~~~~~~~~ | us USA       |   |
| 11     | 4            | Berkshire Hathaway |   | \$639.37 B   | \$421,005 | 0.57%  | ~~~~~~~~~~~~~~~~~~~~~~~~~~~~~~~~~~~~~~  | us USA       |   |
| 12     | ₿            | Bitcoin<br>BTC     |   | \$621.80 B   | \$33,199  | -3.42% | $\sim$                                  |              |   |