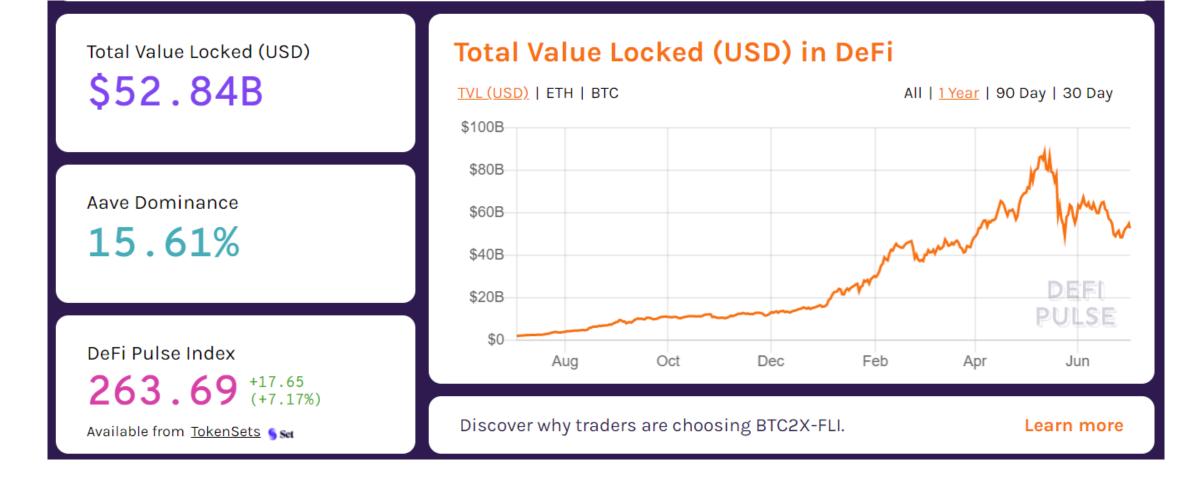

RAYSCALE<br>BITCOIN TRUST | 1.84% | MICROSOFT<br>CORP        | 2.16%  | FACEBOOK INC                | 1.43% |
| BERKSHIRE<br>HATHAWAY      | 1.73% | TESLA                    | 1.45%  | VISA INC                    | 1.25% |
| WALT DISNEY CO             | 1.68% | ALPHABET INC.            | 1.30%  | ALPHABET INC.               | 1.23% |
| NETFLIX INC                | 1.58% | NETFLIX                  | 1.29%  | AT&T INC                    | 1.17% |
| MICROSOFT CORP             | 1.53% | ALIBABA GROUP<br>HOLDING | 1.23%  | BOEING                      | 1.08% |
| ALIBABA GROUP<br>HOLDING   | 1.39% | VISA INC                 | 1.23%  | ALIBABA<br>GROUP<br>HOLDING | 0.98% |

Top 10 equity holdings across generations

### Source: Charles Schwab

## **DeFi (Decentralized Finance) is here to stay**



## **Decentralized lending market**

**Compound** - an ethereum project that focuses on allowing borrowers to take out loans and lenders to provide loans by locking their assets into the protocol (smart contract).



- Supply 1 ETH to Compound, which will become our collateral.
- Enter the ETH market using the comptroller to tell the protocol that we want to use the ETH as collateral.
- Get the collateral factor for our collateral asset (in this case ETH) using the comptroller.
- Get the Dai price in ETH using the price oracle.
- Calculate our maximum Dai borrow.
- Calculate the per-block interest rate applied to borrows.
- Borrow 50 DAI.
- Get our account's borrow balance.
- Repay the borrow in full.

## **Decentralized exchange market (DEX)**

**Uniswap** - Uniswap is an Ethereum-based