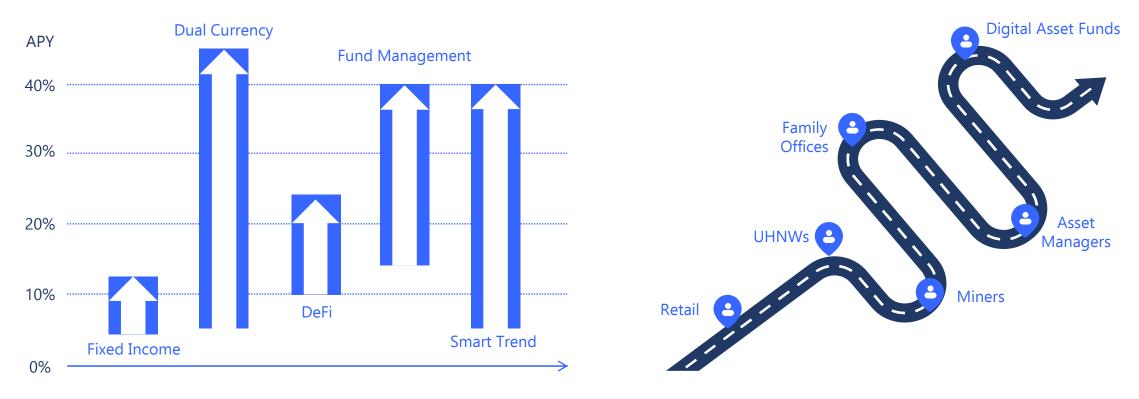

## We offer different yield opportunities to our clients in an simple and accessible way

A rich variety of products that cater to different yield expectation and risk appetite

## **Fixed Income**

Deposit and earn stable yields — the safest and easiest! New user enjoy up to 30% APY in welcome offer.

## **Smart Trend**

#### Don't fight against the trend, ride on it...

An innovative financial product enables you to grasp the trend and amplify your return up to 40% with an assured base yield.

## **Best-Buy Funds**

Selected by our professional research team to achieve stable returns under all market conditions through various market neutral strategies.

## DeFi

• Smart Pool

Finely selected high-quality Defi projects to provide high investment return. Flexible term and powerful hourly compounding.