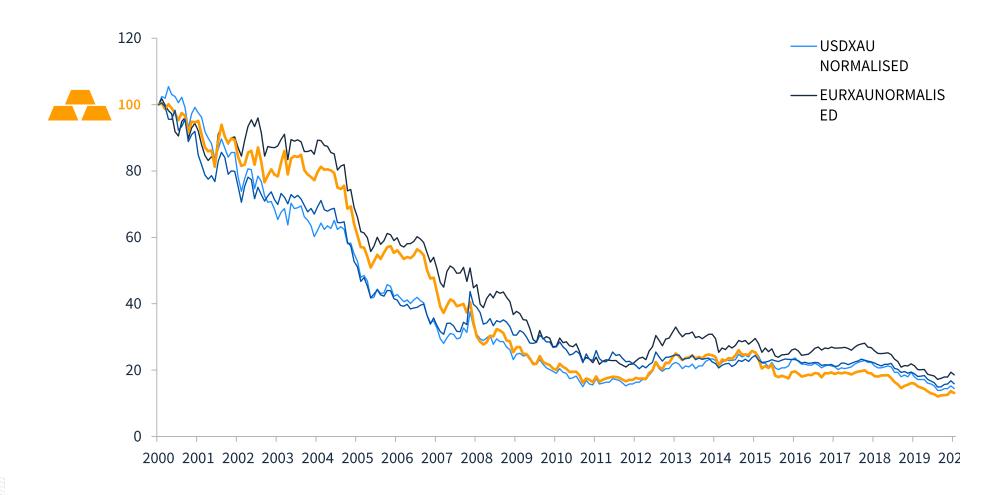

## How to value gold – Race to the bottom

Flat currency depreciation vs gold

Source: Bloomberg, as at 31.12.20.