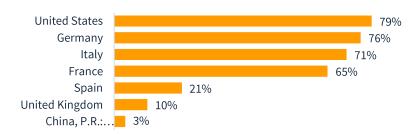

# A Couple Of Polls To Start

What percentage of the UK's reserve holdings are held in gold?

- 10%
- 30%
- 50%
- 70%
- > 70%

## And A Second Poll

What percentage of Germany's reserve holdings are held in gold?

- 10%
- 30%
- 50%
- 70%
- > 70%

### Gold holdings as % of reserve assets

PRIMARY CENTRAL BANK RESERVE

What is silver?

XAG

Gold's volatile sibling (high beta)

TRADES AS BULLION

TRADES IN FX MARKETS

TRADES IN FUTURES MARKETS