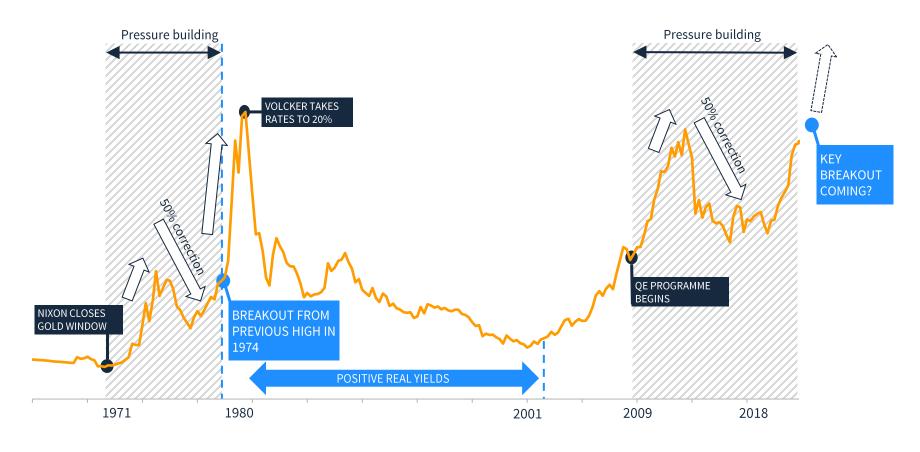

# Gold: Driven by loosening monetary policy

History repeating itself?

### Inflation adjusted gold price (USD)

Source: Bloomberg, as at 07.01.21.