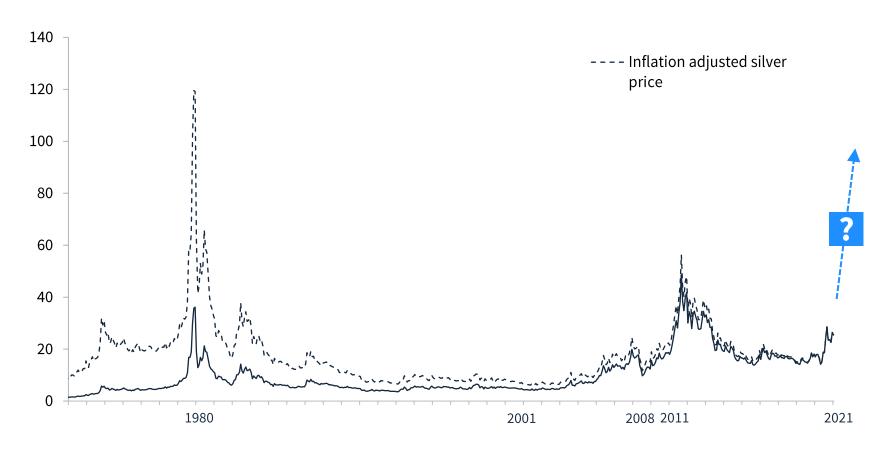

## Silver: The best days lie ahead

Adjusted for inflation, in 1980 silver hit \$120 per ounce

### Inflation adjusted silver and nominal silver price (USD)