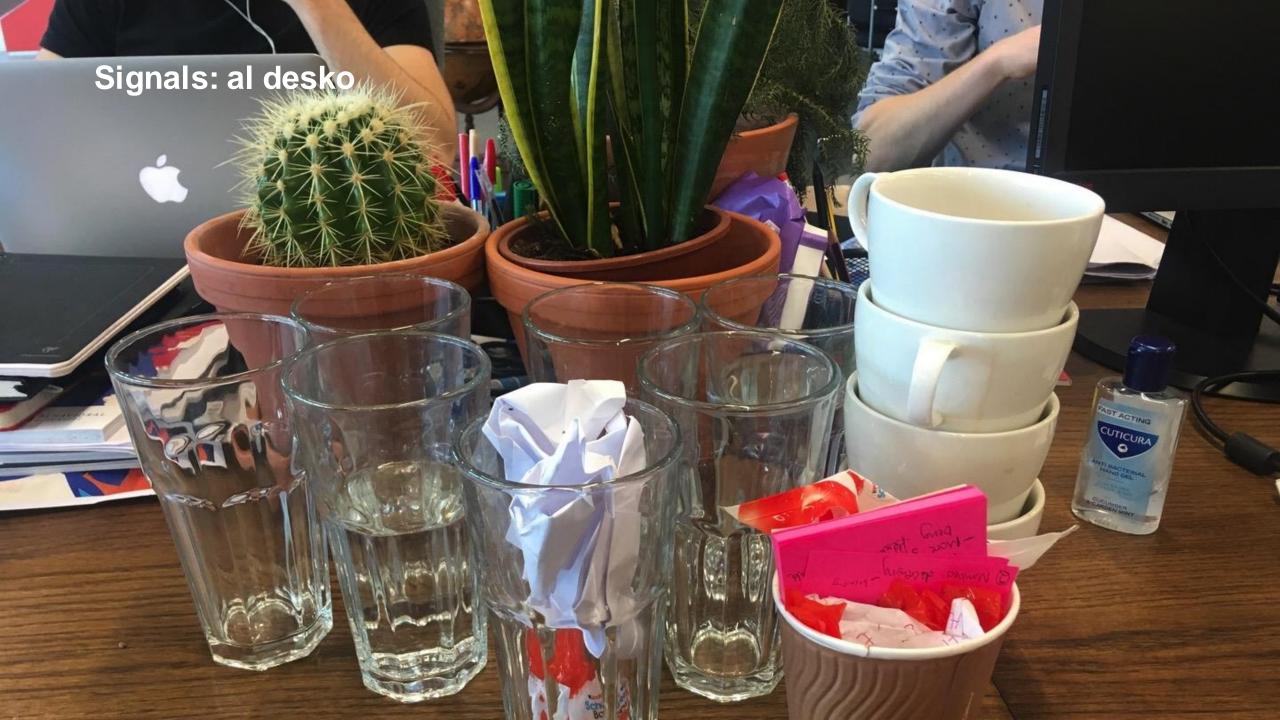

#### 1. Signals

- Good intentions can lead to bad behaviour: stopping 'al desko' culture.
- Quality kit creates trust: minimize communication barriers due to technology.