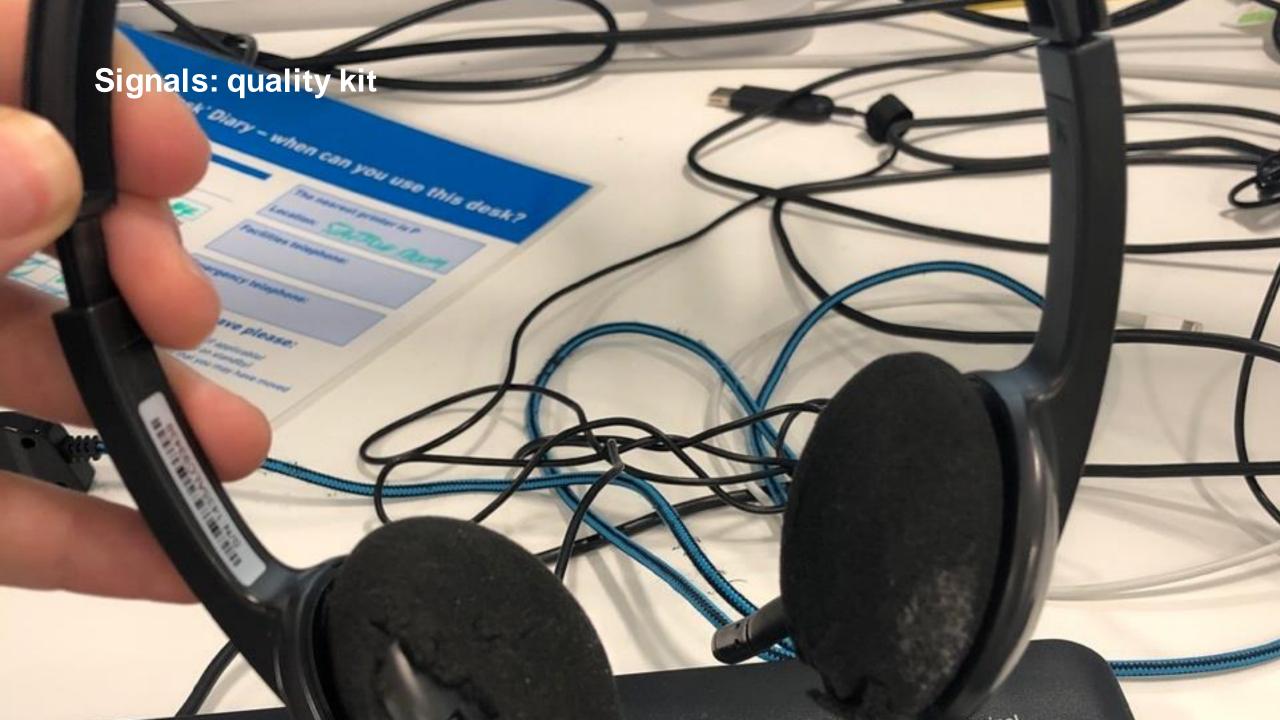

#### 1. Signals

- Good intentions can lead to bad behaviour: stopping 'al desko' culture.
- Quality kit creates trust: minimize communication barriers due to technology.